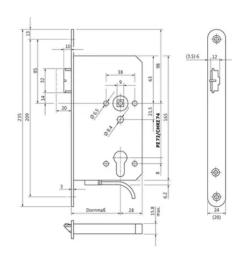

### **Technical specifications**

Material

Stainless steel

## **Technical specifications**

| Surface          | Matt                  |
|------------------|-----------------------|
|                  |                       |
| Colour           | Silver                |
|                  |                       |
| Locking function | Electronic            |
|                  |                       |
| Locking set      | РҮКЕҮ                 |
|                  |                       |
| Lock type        | Automatic deadlocking |
|                  |                       |