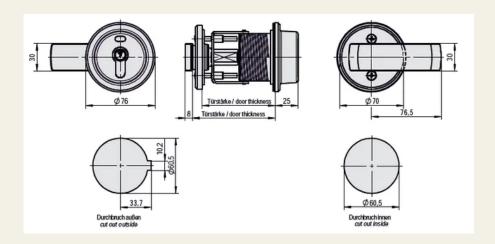

## **Properties**

- For door thicknesses from 78 to 120 mm
- Operating temperature range down to -25°C
- With profile cylinder and 3 keys, different locking 1 10
- Suitable for retrofitting
- With integrated emergency opening
- External visual indicator
- Right-hand or left-hand version
- Optional: available for KABA cylinders

## Technical specifications

| Locking function           | Bolt lock                             |
|----------------------------|---------------------------------------|
|                            |                                       |
| Locking type               | Profile cylinder                      |
|                            |                                       |
| Multi-point locking system | No                                    |
|                            |                                       |
| Door type                  | Hinged doors                          |
|                            |                                       |
| Backset [mm]               | 80                                    |
|                            |                                       |
| Door thickness [mm]        | 78 to 120                             |
|                            |                                       |
| Door version               | Right-hand version / Left-hand versio |