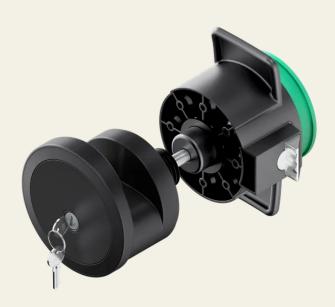

# EASYLOX cold room lock - modular system

Article No.: EASYLOX.SYSTEM

With EASYLOX, the STUV engineers have conceived and designed a modular snap-on locking system that can be individually configured. Elegant stainless steel look or classic black? The modular system makes it easy to combine different decorative panels and interior handle variants.

## **Properties**

- Available in two colour variants
- For door thicknesses from 45 to 165 mm
- Optional: variable inside pushbar
- Optional: OEM version with customer logo on the cover plate
- After-glow function of the covering cap on the inside handle (for emergency opening)
- Lockable with wafer cylinder with two keys (nickel-plated steel), different locking 1 10 or in blind version without cylinder
- Cut-outs identical to STUV VARILOX locking system