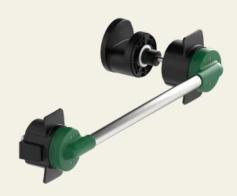

# EASYLOX cold room lock - modular system

Article No.: EASYLOX.SYSTEM

With EASYLOX, the STUV engineers have conceived and designed a modular snap-on locking system that can be individually configured. Elegant stainless steel look or classic black? The modular system makes it easy to combine different decorative panels and interior handle variants.

## **Properties**

- Available in two colour variants
- For door thicknesses from 45 to 165 mm
- Optional: variable inside pushbar
- Optional: OEM version with customer logo on the cover plate
- After-glow function of the covering cap on the inside handle (for emergency opening)
- Lockable with wafer cylinder with two keys (nickel-plated steel), different locking 1 10 or in blind version without cylinder
- Cut-outs identical to STUV VARILOX locking system

### Functional description

Open, close, as intuitive and ergonomically designed as a locking system should be. Simply pull or push in the opening direction of the door to trigger the mechanism.