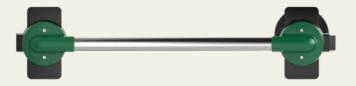

# EASYLOX cold room lock - modular system

Article No.: EASYLOX.SYSTEM

With EASYLOX, the STUV engineers have conceived and designed a modular snap-on locking system that can be individually configured. Elegant stainless steel look or classic black? The modular system makes it easy to combine different decorative panels and interior handle variants.

## **Properties**

- Available in two colour variants
- For door thicknesses from 45 to 165 mm
- Optional: variable inside pushbar
- Optional: OEM version with customer logo on the cover plate
- After-glow function of the covering cap on the inside handle (for emergency opening)
- Lockable with wafer cylinder with two keys (nickel-plated steel), different locking 1 10 or in blind version without cylinder
- Cut-outs identical to STUV VARILOX locking system