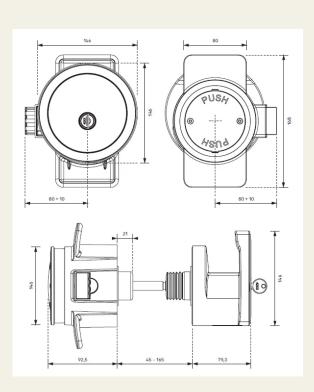

#### Technical data

| Door thickness [mm]        | 45 to 165                              |
|----------------------------|----------------------------------------|
|                            |                                        |
| Material                   | Composite materials                    |
|                            |                                        |
| Surface                    | Coloured                               |
| Colour                     | RAL 9.005                              |
|                            |                                        |
| Door version               | Right-hand version / left-hand version |
|                            |                                        |
| Standards                  | EN 179 tested                          |
| Temperature range          | -30°C to +80°C                         |
| Door thickness             | 45 to 165                              |
| Locking function           | Snap                                   |
| Locking type               | Cylinder                               |
| Multi-point locking system | No                                     |
| Door type                  | Hinged door                            |
| Backset [mm]               | 80                                     |