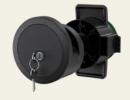

# EASYLOX cold room lock - modular system

Article No.: EASYLOX.SYSTEM

With EASYLOX, the STUV engineers have conceived and designed a modular snap-on locking system that can be individually configured. Elegant stainless steel look or classic black? The modular system makes it easy to combine different decorative panels and interior handle variants.

## **Properties**

- Available in two colour variants
- For door thicknesses from 45 to 165 mm
- Optional: variable inside pushbar
- Optional: OEM version with customer logo on the cover plate
- After-glow function of the covering cap on the inside handle (for emergency opening)
- Lockable with wafer cylinder with two keys (nickel-plated steel), different locking 1 10 or in blind version without cylinder
- Cut-outs identical to STUV VARILOX locking system