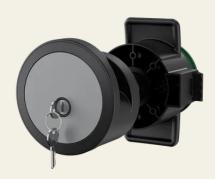

# EASYLOX cold room lock - modular system

Article No.: EASYLOX.SYSTEM

With EASYLOX, the STUV engineers have conceived and designed a modular snap-on locking system that can be individually configured. Elegant stainless steel look or classic black? The modular system makes it easy to combine different decorative panels and interior handle variants.

## **Properties**

- Available in two colour variants
- For door thicknesses from 45 to 165 mm
- Optional: variable inside pushbar
- Optional: OEM version with customer logo on the cover plate
- After-glow function of the covering cap on the inside handle (for emergency opening)
- Lockable with wafer cylinder with two keys (nickel-plated steel), different locking 1 10 or in blind version without cylinder
- Cut-outs identical to STUV VARILOX locking system