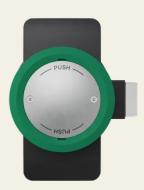

### Functional description

Open, close, as intuitive and ergonomically designed as a locking system should be. Simply pull or push in the opening direction of the door to trigger the mechanism.