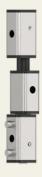

# ECOFLEX stainless steel corner hinge for cold rooms, load capacity up to 100 kg

Article No.: ECOFLEX

The 3-part stainless steel corner hinge ECOFLEX with black covering caps offers optimal solutions for individual requirements thanks to the rising and non-rising versions. Intuitive assembly saves time and makes installation easy.

### Functional description

With its slim design, the ECOFLEX fits any door construction. The double bearing ensures that the door is guided perfectly. The integrated height adjustment allows subsequent corrections to be made at the installation location.