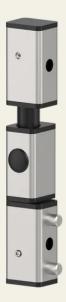

# ECOFLEX stainless steel corner hinge for cold rooms, load capacity up to 100 kg

Article No.: ECOFLEX

The 3-part stainless steel corner hinge ECOFLEX with black covering caps offers optimal solutions for individual requirements thanks to the rising and non-rising versions. Intuitive assembly saves time and makes installation easy.

#### **Properties**

- Stainless steel, grinded and blasted
- Load capacity with two hinges up to 100 kg
- For rebated and surface-mounted doors from 35 mm offset
- Height adjustment
- Hinge pin double bearing
- Maximum opening angle of 180°
- Simple and quick assembly
- Protection against removal
- Can be used for right-hand and left-hand doors
- For indoor and outdoor use
- Available in rising or non-rising versions
- With additional locking pins

### Functional description

With its slim design, the ECOFLEX fits any door construction. The double bearing ensures that the door is guided perfectly. The integrated height adjustment allows subsequent corrections to be made at the installation location.