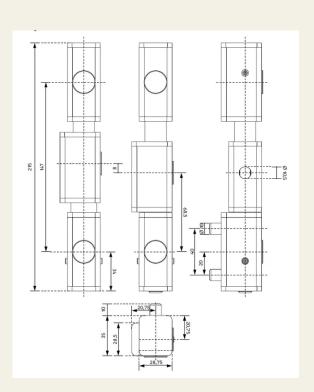

## Technical specifications

| Offset [mm]        | from 35                                |
|--------------------|----------------------------------------|
|                    |                                        |
| Material           | Stainless steel                        |
|                    |                                        |
| Surface            | Grinded and blasted                    |
|                    |                                        |
| Adjustability      | 1D                                     |
|                    |                                        |
| Opening angle      | 180                                    |
|                    |                                        |
| Door type          | Hinged doors                           |
|                    |                                        |
| Accessories        | Shims                                  |
|                    | Wee IN                                 |
| Slope              | Yes / No                               |
| Safety             | Yes                                    |
| Salety             | 163                                    |
| Load capacity [kg] | up to 100                              |
| Decryoraina        | Dight hand varion / laft hand various  |
| Door version       | Right-hand version / Left-hand version |