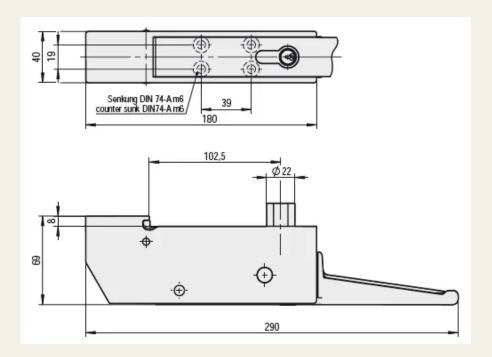

# **Properties**

- Snap-in function
- Can be used in right- or left-hand versions
- Available in two colours
- Afterglow function of the inside handle (for emergency opening)
- For door thicknesses from 70 to 140 mm
- Can be used at temperatures from -30°C to +80°C
- Suitable for rebated and surface-mounted doors, offset from 28 to 72 mm
- Various shims for strike
- Lockable with profile cylinder with two keys, keyed to differ 1–10 or in blind version without cylinder

### Technical data

| Material | ZAMAK                         |
|----------|-------------------------------|
|          |                               |
| Surface  | Powder-coated / chrome-plated |

### Technical data

Door version

Right-hand version / left-hand version

Temperature range

-30°C to +80°C