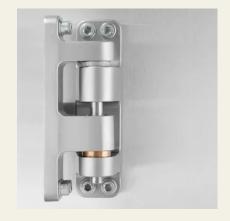

## **Properties**

- Load capacity of up to 600 kg with two hinges
- Metallic risers for use in extreme environments
- Modern design for high-quality door design
- Stainless steel investment casting, grinded and blasted
- Can be used for right- or left-hand versions
- Adjustable in two shafts, rising/non-rising
- Maximum opening angle of 180°
- For doors with 90 mm offset

The MAXIFLEX corner hinge made of AISI304 stainless steel impresses with a load-bearing force of up to 600 kg. The two-colour look with black caps creates a sophisticated highlight and enhances any door. High-quality materials and the double hinge pin bearing guarantee smooth operation. The corner hinge offers 3D adjustability, enabling precise adjustment even in difficult installation locations.