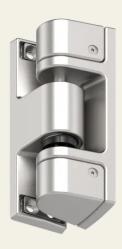

## **Properties**

- Load capacity of up to 600 kg with two hinges
- Metallic risers for use in extreme environments
- Modern design for high-quality door design
- Stainless steel investment casting, grinded and blasted
- Can be used for right- or left-hand versions
- Adjustable in two shafts, rising/non-rising
- Maximum opening angle of 180°
- For doors with 90 mm offset

The MAXIFLEX corner hinge made of AISI304 stainless steel impresses with a load-bearing force of up to 600 kg. The two-colour look with black caps creates a sophisticated highlight and enhances any door. High-quality materials and the double hinge pin bearing guarantee smooth operation. The corner hinge offers 3D adjustability, enabling precise adjustment even in difficult installation locations.