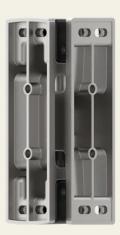

## **Properties**

- Load capacity of up to 600 kg with two hinges
- Metallic risers for use in extreme environments
- Modern design for high-quality door design
- Stainless steel investment casting, grinded and blasted
- Can be used for right- or left-hand versions
- Adjustable in two shafts, rising/non-rising
- Maximum opening angle of 180°
- For doors with 90 mm offset

The MAXIFLEX corner hinge made of AISI304 stainless steel impresses with a load-bearing force of up to 600 kg. The two-colour look with black caps creates a sophisticated highlight and enhances any door. High-quality materials and the double hinge pin bearing guarantee smooth operation. The corner hinge offers 3D adjustability, enabling precise adjustment even in difficult installation locations.