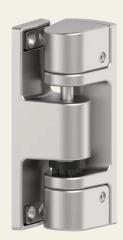

## **Properties**

- Load capacity of up to 600 kg with two hinges
- Metallic risers for use in extreme environments
- Modern design for high-quality door design
- Stainless steel investment casting, grinded and blasted
- Can be used for right- or left-hand versions
- Adjustable in two shafts, rising/non-rising
- Maximum opening angle of 180°
- For doors with 90 mm offset

The MAXIFLEX corner hinge made of AISI304 stainless steel impresses with a load-bearing force of up to 600 kg. The two-colour look with black caps creates a sophisticated highlight and enhances any door. High-quality materials and the double hinge pin bearing guarantee smooth operation. The corner hinge offers 3D adjustability, enabling precise adjustment even in difficult installation locations.