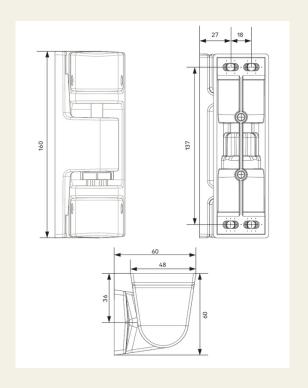

## **Properties**

- Load capacity of up to 600 kg with two hinges
- Metallic risers for use in extreme environments
- Modern design for high-quality door design
- Stainless steel investment casting, grinded and blasted
- Can be used for right- or left-hand versions
- Adjustable in two shafts, rising/non-rising
- Maximum opening angle of 180°
- For doors with 90 mm offset

The MAXIFLEX corner hinge made of AISI304 stainless steel impresses with a load-bearing force of up to 600 kg. The two-colour look with black caps creates a sophisticated highlight and enhances any door. High-quality materials and the double hinge pin bearing guarantee smooth operation. The corner hinge offers 3D adjustability, enabling precise adjustment even in difficult installation locations.