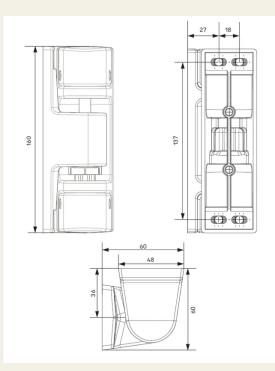

## Technical data

| Load capacity [kg] | up to 240                              |
|--------------------|----------------------------------------|
|                    |                                        |
| Offset [mm]        | from 60                                |
|                    |                                        |
| Material           | Stainless steel                        |
| 0. (               |                                        |
| Surface            | Grinded and blasted                    |
| Door version       | Right-hand version / left-hand version |
| Adjustability      | 3D                                     |
| Opening angle      | 180°                                   |
| Door type          | Hinged door                            |
| Accessories        | Shims                                  |
| Gradient           | Yes / No                               |
| Load capacity      | up to 240                              |
| Offset             | from 60                                |
| Security           | No                                     |