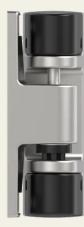

# MAXIFLEX Heavy-Duty Corner Hinge, up to 240kg load capacity

Article No.: MAXIFLEX2.EDG

The heavy-duty hinges in the MAXIFLEX series meet the highest demands and are therefore ideal for use in medium-heavy or heavy surface-mounted doors or overlapping doors in insulation technology

### Properties

- Load capacity of up to 240 kg with two hinges
- Modern design for high-quality door design
- Stainless steel investment casting, grinded and blasted
- Can be used for right- and left-hand versions
- Different colour combinations
- Adjustable in three shafts, rising/non rising
- Opening angle of 180°
- For doors with an offset of 60 mm or more
- Reliable protection against unauthorised removal
- Modular design: single components can be replaced
- Stainless steel riser for use in extreme environments

#### **Functional description**

The MAXIFLEX corner hinge made of AISI304 stainless steel impresses with a load-bearing force of up to 240 kg. The two-colour look with black caps creates a sophisticated highlight and enhances any door. High-quality materials and the double hinge pin bearing guarantee smooth operation. The corner hinge offers 3D adjustability, enabling precise adjustment even in difficult installation locations.