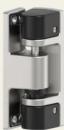

# MAXIFLEX Heavy-Duty Corner Hinge, up to 240kg load capacity

Article No.: MAXIFLEX2.EDG

The heavy-duty hinges in the MAXIFLEX series meet the highest demands and are therefore ideal for use in medium-heavy or heavy surface-mounted doors or overlapping doors in insulation technology

### Properties

- Load capacity of up to 240 kg with two hinges
- Modern design for high-quality door design
- Stainless steel investment casting, grinded and blasted
- Can be used for right- and left-hand versions
- Different colour combinations
- Adjustable in three shafts, rising/non rising
- Opening angle of 180°
- For doors with an offset of 60 mm or more
- Reliable protection against unauthorised removal
- Modular design: single components can be replaced
- Stainless steel riser for use in extreme environments

#### **Functional description**

The MAXIFLEX corner hinge made of AISI304 stainless steel impresses with a load-bearing force of up to 240 kg. The two-colour look with black caps creates a sophisticated highlight and enhances any door. High-quality materials and the double hinge pin bearing guarantee smooth operation. The corner hinge offers 3D adjustability, enabling precise adjustment even in difficult installation locations.