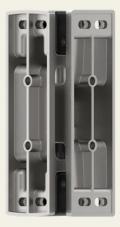

# MAXIFLEX Heavy-Duty Corner Hinge, up to 240kg load capacity

Article No.: MAXIFLEX2.EDG

The heavy-duty hinges in the MAXIFLEX series meet the highest demands and are therefore ideal for use in medium-heavy or heavy surface-mounted doors or overlapping doors in insulation technology

### Properties

- Load capacity of up to 240 kg with two hinges
- Modern design for high-quality door design
- Stainless steel investment casting, grinded and blasted
- Can be used for right- and left-hand versions
- Different colour combinations
- Adjustable in three shafts, rising/non rising
- Opening angle of 180°
- For doors with an offset of 60 mm or more
- Reliable protection against unauthorised removal
- Modular design: single components can be replaced
- Stainless steel riser for use in extreme environments

#### **Functional description**

The MAXIFLEX corner hinge made of AISI304 stainless steel impresses with a load-bearing force of up to 240 kg. The two-colour look with black caps creates a sophisticated highlight and enhances any door. High-quality materials and the double hinge pin bearing guarantee smooth operation. The corner hinge offers 3D adjustability, enabling precise adjustment even in difficult installation locations.