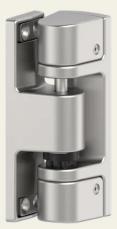

# MAXIFLEX Heavy-Duty Corner Hinge, up to 240kg load capacity

Article No.: MAXIFLEX2.EDG

The heavy-duty hinges in the MAXIFLEX series meet the highest demands and are therefore ideal for use in medium-heavy or heavy surface-mounted doors or overlapping doors in insulation technology

### Properties

- Load capacity of up to 240 kg with two hinges
- Modern design for high-quality door design
- Stainless steel investment casting, grinded and blasted
- Can be used for right- and left-hand versions
- Different colour combinations
- Adjustable in three shafts, rising/non rising
- Opening angle of 180°
- For doors with an offset of 60 mm or more
- Reliable protection against unauthorised removal
- Modular design: single components can be replaced
- Stainless steel riser for use in extreme environments

#### **Functional description**

The MAXIFLEX corner hinge made of AISI304 stainless steel impresses with a load-bearing force of up to 240 kg. The two-colour look with black caps creates a sophisticated highlight and enhances any door. High-quality materials and the double hinge pin bearing guarantee smooth operation. The corner hinge offers 3D adjustability, enabling precise adjustment even in difficult installation locations.