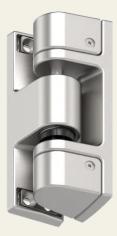

# MAXIFLEX Heavy-Duty Corner Hinge, up to 240kg load capacity

Article No.: MAXIFLEX2.EDG

The heavy-duty hinges in the MAXIFLEX series meet the highest demands and are therefore ideal for use in medium-heavy or heavy surface-mounted doors or overlapping doors in insulation technology

### Properties

- Load capacity of up to 240 kg with two hinges
- Modern design for high-quality door design
- Stainless steel investment casting, grinded and blasted
- Can be used for right- and left-hand versions
- Different colour combinations
- Adjustable in three shafts, rising/non rising
- Opening angle of 180°
- For doors with an offset of 60 mm or more
- Reliable protection against unauthorised removal
- Modular design: single components can be replaced
- Stainless steel riser for use in extreme environments

#### **Functional description**

The MAXIFLEX corner hinge made of AISI304 stainless steel impresses with a load-bearing force of up to 240 kg. The two-colour look with black caps creates a sophisticated highlight and enhances any door. High-quality materials and the double hinge pin bearing guarantee smooth operation. The corner hinge offers 3D adjustability, enabling precise adjustment even in difficult installation locations.