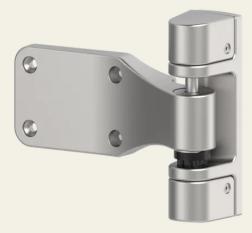

# MAXIFLEX Heavy-duty sling, load capacity up to 240 kg

## Article No.: MAXIFLEX2.FLP

The heavy-duty hinges in the MAXIFLEX series meet the highest demands and are therefore ideal for use in medium-duty or heavy-duty flush doors or overlapping doors in insulation technology

### **Functional description**

The MAXIFLEX flap hinge made of AISI304 stainless steel impresses with a load capacity of up to 240 kg. The two-tone look with black caps adds an elegant highlight and enhances any door. High-quality materials and double hinge pin bearings guarantee smooth operation. The flap hinge offers 2D adjustability, enabling precise adjustment even in difficult installation locations.