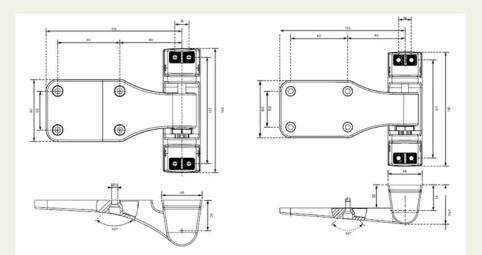

### Places of use

- Cold room manufacturer
- Refrigerated vehicles
- Cooling fitting trade
- Metal/door construction
- Refrigerator door manufacturer

| Technical specifications |                                        |
|--------------------------|----------------------------------------|
| Load capacity [kg]       | up to 240                              |
| Offset [mm]              | from 60                                |
| Material                 | Stainless steel                        |
| Surface                  | Grinded and blasted                    |
| Door version             | Right-hand version / Left-hand version |
| Adjustability            | 2D                                     |
| Opening angle            | 180                                    |
| Door type                | Hinged doors                           |
| Accessories              | Shims                                  |
| Slope                    | Yes / No                               |
| Load capacity            | up to 240                              |
| Offset                   | from 60                                |
| Safety                   | No                                     |