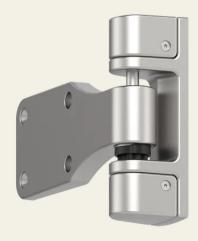

# MAXIFLEX Heavy-duty sling, load capacity up to 240 kg

## Article No.: MAXIFLEX2.FLP

The heavy-duty hinges in the MAXIFLEX series meet the highest demands and are therefore ideal for use in medium-duty or heavy-duty flush doors or overlapping doors in insulation technology

### Properties

- Load capacity with two hinges up to 240 kg
- Modern design for high-quality door design
- Stainless steel investment casting, grinded and blasted
- Can be used for right-hand and left-hand doors
- Different colour combinations
- Adjustable in two shafts, rising / non-rising
- Maximum opening angle of 180°
- For doors with 0 and 32 mm offset
- Reliable removal protection
- Modular design: single components can be replaced
- Stainless steel riser for use in extreme environments

### **Functional description**

The MAXIFLEX flap hinge made of AISI304 stainless steel impresses with a load capacity of up to 240 kg. The two-tone look with black caps adds an elegant highlight and enhances any door. High-quality materials and double hinge pin bearings guarantee smooth operation. The flap hinge offers 2D adjustability, enabling precise adjustment even in difficult installation locations.