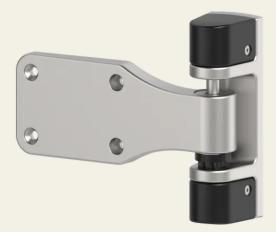

# MAXIFLEX Heavy-duty sling, load capacity up to 240 kg

## Article No.: MAXIFLEX2.FLP

The heavy-duty hinges in the MAXIFLEX series meet the highest demands and are therefore ideal for use in medium-duty or heavy-duty flush doors or overlapping doors in insulation technology

### **Functional description**

The MAXIFLEX flap hinge made of AISI304 stainless steel impresses with a load capacity of up to 240 kg. The two-tone look with black caps adds an elegant highlight and enhances any door. High-quality materials and double hinge pin bearings guarantee smooth operation. The flap hinge offers 2D adjustability, enabling precise adjustment even in difficult installation locations.