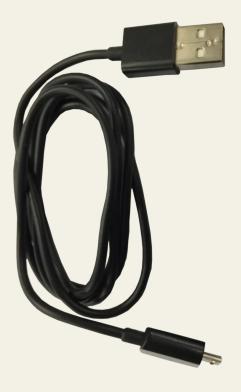

# PYKEY charging set 230V/car

Article No.: PL1011-Z-KS

With the PL1011-Z-KS charging set, you can charge your PYKEY at any time from a power outlet or your car.

### Functional description

The charging cable set allows the PYKEY's internal battery to be charged from power sockets and in cars, ensuring that PYLOCX systems can be opened at any time. When the battery is fully charged, the LED on the PYKEY changes from yellow to green when the cable is plugged in.

### Technical specifications

| Material            | Composite materials                                          |
|---------------------|--------------------------------------------------------------|
| Colour              | Black                                                        |
|                     |                                                              |
| Feature             | Includes mains adapter and car adapter                       |
| Use                 | Charging the PL1.011                                         |
| Cable length        | 1 metre                                                      |
| Charging technology | Input 100-240V AC, car input 12-24V DC, output DC 5V 1.100mA |