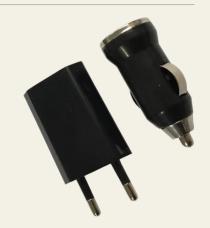

# PYKEY charging set 230V/car

Article No.: PL1011-Z-KS

With the PL1011-Z-KS charging set, you can charge your PYKEY at any time from a power outlet or your car.

## **Properties**

- Connection options:
- 230V mains plug
- 9V car connection

### Functional description

The charging cable set allows the PYKEY's internal battery to be charged from power sockets and in cars, ensuring that PYLOCX systems can be opened at any time. When the battery is fully charged, the LED on the PYKEY changes from yellow to green when the cable is plugged in.

### Technical specifications

| Material            | Composite materials                                          |
|---------------------|--------------------------------------------------------------|
| Colour              | Black                                                        |
|                     |                                                              |
| Feature             | Includes mains adapter and car adapter                       |
| Use                 | Charging the PL1.011                                         |
| Cable length        | 1 metre                                                      |
| Charging technology | Input 100-240V AC, car input 12-24V DC, output DC 5V 1.100mA |