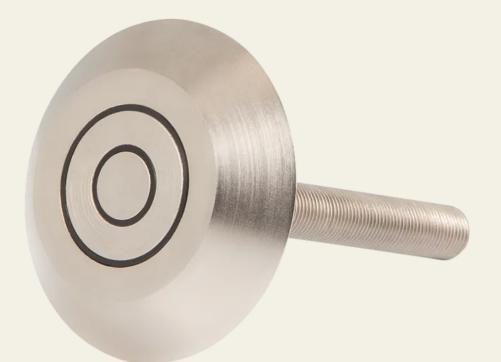

## Article No.: PL203X

The contact point serves as an interface between PYKEY and the control module. The integrated magnet automatically centres the PYKEY each time it is placed on the control module. Corrosion-resistant and available with different cable lengths and threaded rods for assembly, as well as an NFC contact point.

**Technical specifications** 

I

| Fixing type       | Threaded rod M8/M10 x 75 mm or external thread M14              |         |
|-------------------|-----------------------------------------------------------------|---------|
| IP-Rating         | IP64                                                            |         |
| Temperature range | -45°C to +70°C                                                  |         |
| Use               | Interface between PYKEY and control module                      |         |
| Cable length      | 0.8/1/2/4/7/12 m                                                |         |
| Dimensions LxWxH  | Diameter 45/60/78 mm, threaded rod M8/M10 x 75 mm, external thr | ead M14 |