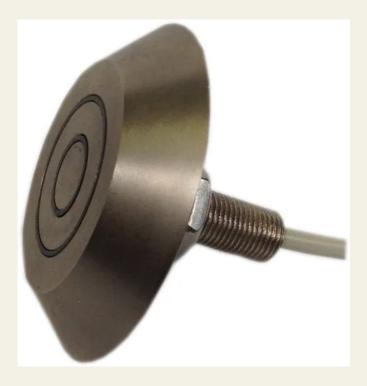

## Article No.: PL203X

The contact point serves as an interface between PYKEY and the control module. The integrated magnet automatically centres the PYKEY each time it is placed on the control module. Corrosion-resistant and available with different cable lengths and threaded rods for assembly, as well as an NFC contact point.

**Technical specifications** 

I

| Fixing type       | Threaded rod M8/M10 x 75 mm or external thread M14              |         |
|-------------------|-----------------------------------------------------------------|---------|
| IP-Rating         | IP64                                                            |         |
| Temperature range | -45°C to +70°C                                                  |         |
| Use               | Interface between PYKEY and control module                      |         |
| Cable length      | 0.8/1/2/4/7/12 m                                                |         |
| Dimensions LxWxH  | Diameter 45/60/78 mm, threaded rod M8/M10 x 75 mm, external thr | ead M14 |