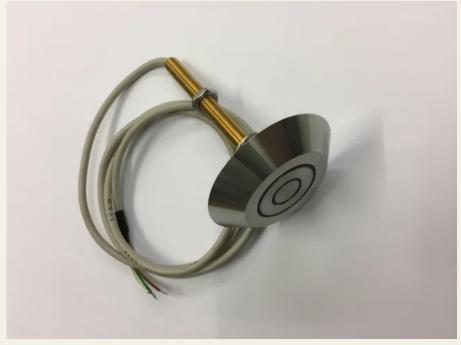

## Article No.: PL203X

The contact point serves as an interface between PYKEY and the control module. The integrated magnet automatically centres the PYKEY each time it is placed on the control module. Corrosion-resistant and available with different cable lengths and threaded rods for assembly, as well as an NFC contact point.

**Technical specifications** 

I

| Fixing type       | Threaded rod M8/M10 x 75 mm or external thread M14              |         |
|-------------------|-----------------------------------------------------------------|---------|
| IP-Rating         | IP64                                                            |         |
| Temperature range | -45°C to +70°C                                                  |         |
| Use               | Interface between PYKEY and control module                      |         |
| Cable length      | 0.8/1/2/4/7/12 m                                                |         |
| Dimensions LxWxH  | Diameter 45/60/78 mm, threaded rod M8/M10 x 75 mm, external thr | ead M14 |