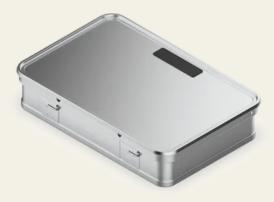

## Article No.: PL8018

The PYBOX protects highly sensitive data carriers, expensive IT components, valuables and documents from unauthorised access and is used thousands of times over for the secure supply chain of smart meter gateways. The PYBOX is the world's first security box to be certified by the BSI. Available in six different sizes, made of impact-resistant composite materials or aluminium, as well as a Euro pallet enclosure and trolley.

#### Properties

- Universally applicable transport box
- Suitable for secure supply chain
- BSI certified
- VdS certified
- Integrated PYLOCX system VdS Class 3
- Opening via one-time code or PIN
- Designed for operation without power
- Readable opening log with up to 10,000 entries
- \_\_\_\_ Size 17 litres

#### **Functional description**

After entering the code, the PYKEY is placed on the contact point of the transport box. The code is transmitted and the device is supplied with power for opening. The transport box can now be opened.

### **Technical specifications**

| Surface            | Shiny                                          |
|--------------------|------------------------------------------------|
|                    |                                                |
| Colour             | Silver                                         |
|                    |                                                |
| IP-Rating          | IP54                                           |
| Feature            | Integrated PYLOCX high-security locking system |
| Temperature range  | -25°C to +50°C                                 |
| Locking function   | Electronic                                     |
| Locking set        | РҮКЕҮ                                          |
| Lock type          | Manual keyed                                   |
| Weight [kg]        | 9.2                                            |
| Use                | High-security transport box                    |
| Load capacity [kg] | 30                                             |