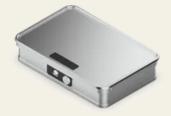

# PYBOX 18L

## Article No.: PL8018

The PYBOX protects highly sensitive data carriers, expensive IT components, valuables and documents from unauthorised access and is used thousands of times over for the secure supply chain of smart meter gateways. The PYBOX is the world's first security box to be certified by the BSI. Available in six different sizes, made of impact-resistant composite materials or aluminium, as well as a Euro pallet enclosure and trolley.

#### Properties

- Universally applicable transport box
- Suitable for secure supply chain
- BSI certified
- VdS certified
- Integrated PYLOCX system VdS Class 3
- Opening via one-time code or PIN
- Designed for operation without power
- Readable opening log with up to 10,000 entries
- \_\_\_\_ Size 17 litres

### **Technical specifications**

| Surface            | Shiny                                          |
|--------------------|------------------------------------------------|
|                    |                                                |
| Colour             | Silver                                         |
|                    |                                                |
| IP-Rating          | IP54                                           |
| Feature            | Integrated PYLOCX high-security locking system |
| Temperature range  | -25°C to +50°C                                 |
| Locking function   | Electronic                                     |
| Locking set        | РҮКЕҮ                                          |
| Lock type          | Manual keyed                                   |
| Weight [kg]        | 9.2                                            |
| Use                | High-security transport box                    |
| Load capacity [kg] | 30                                             |