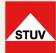

## Article No.: PL8018

The PYBOX protects highly sensitive data carriers, expensive IT components, valuables and documents from unauthorised access and is used thousands of times over for the secure supply chain of smart meter gateways. The PYBOX is the world's first security box to be certified by the BSI. Available in six different sizes, made of impact-resistant composite materials or aluminium, as well as a Euro pallet enclosure and trolley.

#### Properties

- Universally applicable transport box
- Suitable for secure supply chain
- BSI certified
- VdS certified
- Integrated PYLOCX system VdS Class 3
- Opening via one-time code or PIN
- Designed for operation without power
- Readable opening log with up to 10,000 entries
- \_\_\_\_ Size 17 litres

#### **Functional description**

After entering the code, the PYKEY is placed on the contact point of the transport box. The code is transmitted and the device is supplied with power for opening. The transport box can now be opened.

### **Technical specifications**

| Surface            | Shiny                                          |
|--------------------|------------------------------------------------|
|                    |                                                |
| Colour             | Silver                                         |
|                    |                                                |
| IP-Rating          | IP54                                           |
| Feature            | Integrated PYLOCX high-security locking system |
| Temperature range  | -25°C to +50°C                                 |
| Locking function   | Electronic                                     |
| Locking set        | РҮКЕҮ                                          |
| Lock type          | Manual keyed                                   |
| Weight [kg]        | 9.2                                            |
| Use                | High-security transport box                    |
| Load capacity [kg] | 30                                             |