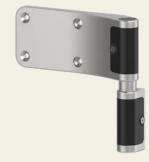

# SLIMFLEX narrow cold room flap hinge, up to 120kg load capacity

## Article No.: SLIMFLEX.FLP

The slimline stainless steel hinge in the SLIMFLEX series is ideal for use on light and medium-weight flush doors or doors with offsets.

#### **Functional description**

The modern SLIMFLEX flap hinge made of AISI304 stainless steel combines functional strength with an elegant look. Its timeless matt design fits into any environment, while reliably supporting doors with a load capacity of up to 120 kg. The two-colour design with black caps gives the hinge an elegant accent. Thanks to its modular system and versatile adjustment options, the SLIMFLEX hinge offers a high degree of customisability to meet individual requirements. The 3D adjustability of the corner hinge and the 2D adjustability of the flap hinge enable precise customisation even in complex installation locations.