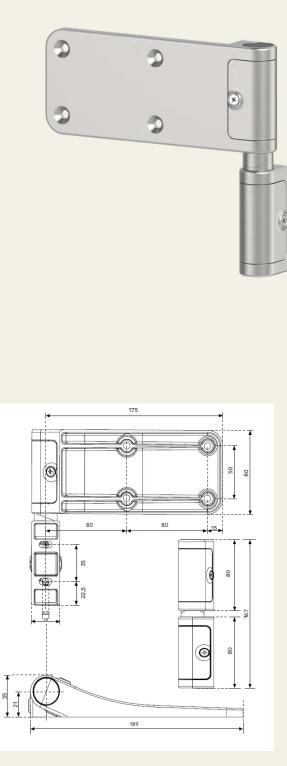

#### Properties

- Stainless steel investment casting, grinded and blasted
- Load capacity of up to 120 kg with two hinges
- Modern design for high-quality door design
- Can be used for right- and left-hand versions
- Different colour combinations
- Adjustable in two shafts, rising / non rising
- Maximum opening angle of 180°
- For doors with 0 and 28 mm offset
- Reliable protection against dismantling
- Modular design: single components can be replaced

### Technical data

| Load capacity [kg] | up to 120                              |
|--------------------|----------------------------------------|
|                    |                                        |
| Material           | Stainless steel                        |
|                    |                                        |
| Surface            | Grinded and blasted                    |
| Door version       | Right-hand version / left-hand version |
| Adjustability      | 2D                                     |
| Opening angle      | 180°                                   |
| Door type          | Hinged door                            |
| Accessories        | Shims                                  |
| Gradient           | Yes / No                               |
| Load capacity      | up to 120                              |
| Offset             | 0 / 28                                 |
| Security           | No                                     |
| Offset [mm]        | 0 / 28                                 |