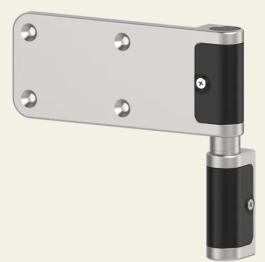

# SLIMFLEX narrow cold room flap hinge, up to 120kg load capacity

## Article No.: SLIMFLEX.FLP

The slimline stainless steel hinge in the SLIMFLEX series is ideal for use on light and medium-weight flush doors or doors with offsets.

#### **Functional description**

The modern SLIMFLEX flap hinge made of AISI304 stainless steel combines functional strength with an elegant look. Its timeless matt design fits into any environment, while reliably supporting doors with a load capacity of up to 120 kg. The two-colour design with black caps gives the hinge an elegant accent. Thanks to its modular system and versatile adjustment options, the SLIMFLEX hinge offers a high degree of customisability to meet individual requirements. The 3D adjustability of the corner hinge and the 2D adjustability of the flap hinge enable precise customisation even in complex installation locations.