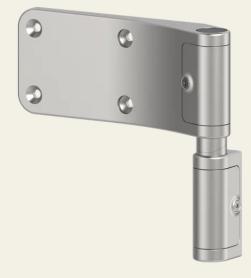

# SLIMFLEX narrow cold room flap hinge, up to 120kg load capacity

## Article No.: SLIMFLEX.FLP

The slimline stainless steel hinge in the SLIMFLEX series is ideal for use on light and medium-weight flush doors or doors with offsets.

#### **Functional description**

The modern SLIMFLEX flap hinge made of AISI304 stainless steel combines functional strength with an elegant look. Its timeless matt design fits into any environment, while reliably supporting doors with a load capacity of up to 120 kg. The two-colour design with black caps gives the hinge an elegant accent. Thanks to its modular system and versatile adjustment options, the SLIMFLEX hinge offers a high degree of customisability to meet individual requirements. The 3D adjustability of the corner hinge and the 2D adjustability of the flap hinge enable precise customisation even in complex installation locations.