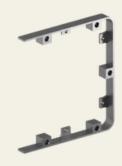

## HSL mounting frame for HSL C17X

Article No.: ST 905

The mounting frame for the HSL C175 and C171 locks is used for surface mounting. The HSL C175 and C171 locks can be installed either flush with the door leaf or as surface-mounted box locks. The latter variant requires the mounting frame.

## Functional description

The mounting frame is fastened with tamper-proof stainless steel security screws. The security features, precise fit and corrosion-resistant materials ensure that high-security locks type HSL C175 and C171 can deliver their full potential.