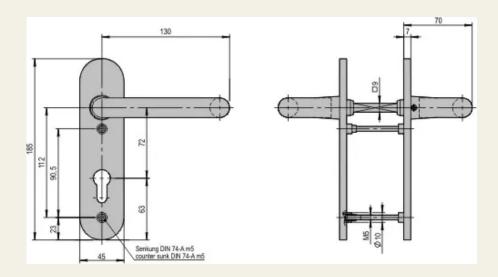

## Functional description

These handles are available with a short backplate. Versions for profile cylinders, Swiss round cylinders or in blind are possible. Sets for different door thicknesses are also available.

## Technical specifications

| Material | Stainless steel |
|----------|-----------------|
|          |                 |
| Surface  | Brushed         |
|          |                 |
| Colour   | Silver          |