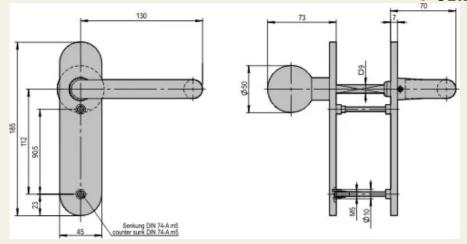

### **Properties**

- FS double-bit escutcheon set 9 mm
- Stainless steel
- Profile cylinder drilled, optionally drilled for Swiss round cylinders or blind
- Without accessories

### Technical specifications

| Material | Stainless steel |
|----------|-----------------|
|          |                 |
| Surface  | Brushed         |
|          |                 |
| Colour   | Silver          |