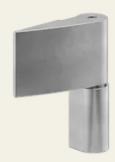

## Heavy-duty hinge, 3D adjustable

Article No.: TB 100

The high-quality weld-on band made of stainless steel offers eccentric axis adjustment of up to 4 mm. The adjustable height is up to 8 mm. A lift-off protection and maintenance-free nylon bearings guarantee safe and long-lasting operation.

## **Properties**

- Load-bearing strap made entirely of stainless steel
- For welding
- 3D adjustable
- Lift-off protection
- Up to 300 kg / pair of straps

## Functional description

The 3D-adjustable stainless steel hinges from STUV have been specially developed for high-security applications. Hinge pairs are approved for a total door weight of up to 300 kg. Due to their 3D adjustability, the hinges are preferred in new construction projects to compensate for building settlement. In combination with the STUV cable transition strap, electrical connections for motor or mechatronic locks can be integrated into the door with a uniform appearance.