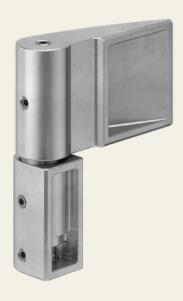

## Heavy-duty hinge, 3D adjustable

Article No.: TB 100

The high-quality weld-on band made of stainless steel offers eccentric axis adjustment of up to 4 mm. The adjustable height is up to 8 mm. A lift-off protection and maintenance-free nylon bearings guarantee safe and long-lasting operation.

## **Properties**

- Load-bearing strap made entirely of stainless steel
- For welding
- 3D adjustable
- Lift-off protection
- Up to 300 kg / pair of straps

## Functional description

The 3D-adjustable stainless steel hinges from STUV have been specially developed for high-security applications. Hinge pairs are approved for a total door weight of up to 300 kg. Due to their 3D adjustability, the hinges are preferred in new construction projects to compensate for building settlement. In combination with the STUV cable transition strap, electrical connections for motor or mechatronic locks can be integrated into the door with a uniform appearance.