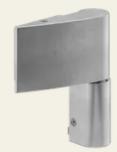

## Heavy-duty hinge with cable transmission

Article No.: TB 200

The tamper-proof screw-on version in stainless steel corresponds externally to the load-bearing AISI304 hinges. The completely preassembled cable transmission has a 25-core flat cable protected against breakage.

## **Properties**

- Cable transition strip made of stainless steel
- Tamper-proof
- For screw mounting
- Height adjustable up to 8 mm
- \_\_ 25-core