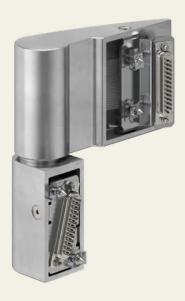

## Heavy-duty hinge with cable transmission

Article No.: TB 200

The tamper-proof screw-on version in stainless steel corresponds externally to the load-bearing AISI304 hinges. The completely preassembled cable transmission has a 25-core flat cable protected against breakage.

## **Properties**

- Cable transition strip made of stainless steel
- Tamper-proof
- For screw mounting
- Height adjustable up to 8 mm
- \_\_ 25-core

## Functional description

The height-adjustable cable transition strips from STUV have been specially developed for high-security applications. As an addition to a pair of load-bearing strips, they are the ideal complement for doors with electrical connections for motor or mechatronic locks. The cable transition strips have been successfully tested with an opening angle of 170° and over 1 million cycles.