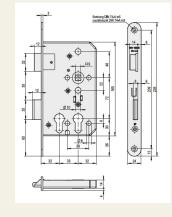

## **Technical specifications**

| Material                  | Steel             |
|---------------------------|-------------------|
|                           |                   |
| Surface                   | Zinc-plated       |
|                           |                   |
| Colour                    | Silver            |
|                           |                   |
| Nut [mm]                  | 9                 |
|                           |                   |
| Face plate dimension [mm] | 235 x 24 x 3      |
|                           |                   |
| Material forend           | Steel Zinc-plated |
|                           |                   |
| Material deadbolt         | Zinc              |
|                           |                   |
| Material lock housing     | Steel Zinc-plated |
|                           |                   |
| Dimensions LxWxH          | 165 x 97 x 14     |
|                           |                   |
| Backset [mm]              | 32/65             |
|                           |                   |

## **Technical specifications**

SECURITY MADE IN GERMANY SINCE 1883

I

Distance [mm]

72

bolt throw mm

12