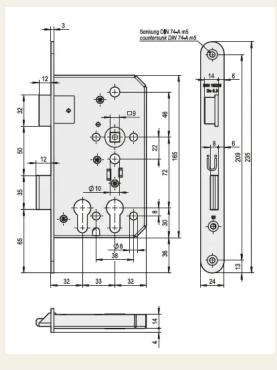

## **Technical specifications**

| Material                  | Steel             |
|---------------------------|-------------------|
|                           |                   |
| Surface                   | Zinc-plated       |
|                           |                   |
| Colour                    | Silver            |
|                           |                   |
| Nut [mm]                  | 9                 |
|                           |                   |
| Face plate dimension [mm] | 235 x 24 x 3      |
|                           |                   |
| Material forend           | Steel Zinc-plated |
|                           |                   |
| Material deadbolt         | Zinc              |
|                           |                   |
| Material lock housing     | Steel Zinc-plated |
|                           |                   |
| Dimensions LxWxH          | 165 x 97 x 14     |
|                           |                   |
| Backset [mm]              | 32/65             |
|                           |                   |

## **Technical specifications**

SECURITY MADE IN GERMANY SINCE 1883

I

Distance [mm]

72

bolt throw mm

12