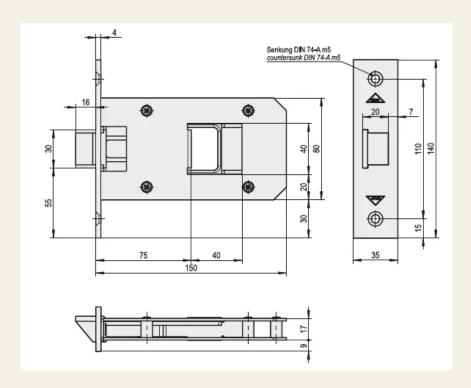

## Technical specifications

| Material                  | Stainless steel |
|---------------------------|-----------------|
|                           |                 |
| Surface                   | Brushed         |
|                           |                 |
| Colour                    | Silver          |
|                           |                 |
| Face plate dimension [mm] | 140 x 35 x 4    |
| Material forend           | Stainless steel |
|                           |                 |
| Material deadbolt         | Stainless steel |
|                           |                 |
| Material lock housing     | Stainless steel |

Dimensions LxWxH

80 x 150 x 17