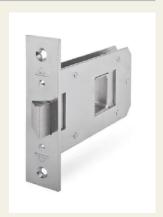

## Mortise lock with latch

Article No.: TS450

The mortise locks are equipped with a latch

## **Properties**

- Forend, zinc-plated steel
- Latch stainless steel
- DIN right-hand/left-hand version
- Version available entirely in stainless steel

## Functional description

These slam-locks can be operated without fittings. The latch can be pulled back directly from both sides of the door. They are used in doors for horse boxes, among other things.