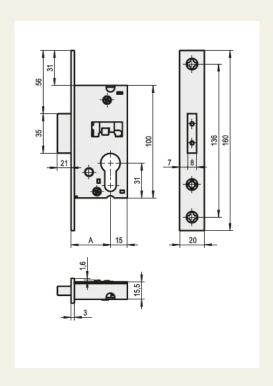

# Technical specifications

| Material                  | Steel             |
|---------------------------|-------------------|
|                           |                   |
| Surface                   | Zinc-plated       |
|                           |                   |
| Colour                    | Silver            |
|                           |                   |
| Face plate dimension [mm] | 160 x 20 x 3      |
|                           |                   |
| Material forend           | Steel Zinc-plated |
|                           |                   |
| Material deadbolt         | Zinc              |

## Technical specifications

| Material lock housing | Steel Zinc-plated |  |
|-----------------------|-------------------|--|
|                       |                   |  |
| bolt throw mm         | 21                |  |