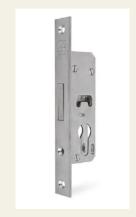

## **Bolt lock**

Article No.: TS600

The mortise locks are designed for metal tubular frame doors. Due to their small dimensions, they are often used in narrow steel doors or aluminium doors.

#### **Properties**

- Forend, zinc-plated steel
- DIN right-hand/left-hand version
- Bolt throw 1 turn 21 mm
- Forend in stainless steel on request

### Functional description

These bolt locks can be operated using a profile cylinder. They can be used in both left-hand and right-hand versions.