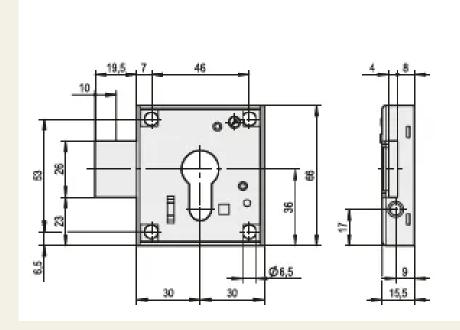

## Technical specifications

| Material              | Steel             |
|-----------------------|-------------------|
|                       |                   |
| Surface               | Zinc-plated       |
|                       |                   |
| Colour                | Silver            |
|                       |                   |
| Material deadbolt     | Zinc              |
|                       |                   |
| Material lock housing | Steel Zinc-plated |
|                       |                   |
| Dimensions LxWxH      | 66 x 60 x 15.5    |
|                       |                   |
| Distance [mm]         | 30                |

bolt throw mm 20