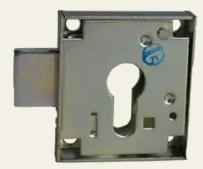

## Surface-mounted box lock with deadbolt

Article No.: TV100

The screw-on locks are designed for a variety of applications. Due to their small dimensions, they are often used on furniture doors or garden gates.

## Functional description

These deadbolt locks are screwed onto the door leaf. They can be locked to the left, right or upwards. In another version, two profile cylinders can be fitted for different locking circuits.