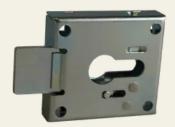

## Surface-mounted box lock with deadbolt

Article No.: TV100

The screw-on locks are designed for a variety of applications. Due to their small dimensions, they are often used on furniture doors or garden gates.

## Functional description

These deadbolt locks are screwed onto the door leaf. They can be locked to the left, right or upwards. In another version, two profile cylinders can be fitted for different locking circuits.