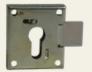

## Surface-mounted box lock with deadbolt

Article No.: TV100

The screw-on locks are designed for a variety of applications. Due to their small dimensions, they are often used on furniture doors or garden gates.

## Functional description

These deadbolt locks are screwed onto the door leaf. They can be locked to the left, right or upwards. In another version, two profile cylinders can be fitted for different locking circuits.