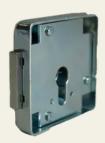

## Surface-mounted box lock with deadbolt

Article No.: TV100

The screw-on locks are designed for a variety of applications. Due to their small dimensions, they are often used on furniture doors or garden gates.

## Functional description

These deadbolt locks are screwed onto the door leaf. They can be locked to the left, right or upwards. In another version, two profile cylinders can be fitted for different locking circuits.