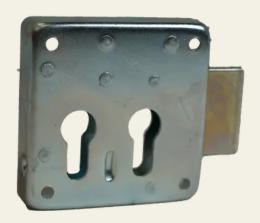

## Surface-mounted box lock with deadbolt

Article No.: TV100

The screw-on locks are designed for a variety of applications. Due to their small dimensions, they are often used on furniture doors or garden gates.

## Functional description

These deadbolt locks are screwed onto the door leaf. They can be locked to the left, right or upwards. In another version, two profile cylinders can be fitted for different locking circuits.