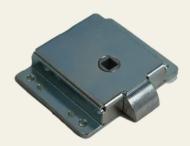

## Surface-mounted box lock with latch

Article No.: V01801400

The screw-on locks are designed for a variety of applications. Due to their small dimensions, they are often used on furniture doors or garden gates.

## Functional description

These slam-locks are screwed onto the door leaf. They are operated via a 7 mm square socket.