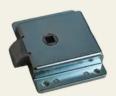

## Surface-mounted box lock with latch

Article No.: V01801400

The screw-on locks are designed for a variety of applications. Due to their small dimensions, they are often used on furniture doors or garden gates.

## Functional description

These slam-locks are screwed onto the door leaf. They are operated via a 7 mm square socket.