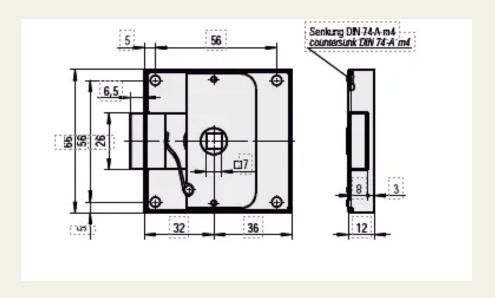

## **Properties**

- Lock made of zinc-plated steel
- Square nut 7 mm

## Functional description

These slam-locks are screwed onto the door leaf. They are operated via a 7 mm square socket.

## Technical specifications

| Material              | Steel             |
|-----------------------|-------------------|
|                       |                   |
| Surface               | Zinc-plated       |
|                       |                   |
| Colour                | Silver            |
|                       |                   |
| Nut [mm]              | 7                 |
|                       |                   |
| Material deadbolt     | Zinc              |
|                       |                   |
| Material lock housing | Steel Zinc-plated |
|                       |                   |
| Dimensions LxWxH      | 66 x 68 x 12      |
|                       |                   |
| Backset [mm]          | 32                |

bolt throw mm 6.5