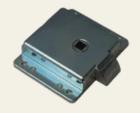

## Surface-mounted box lock with latch

Article No.: V01801400

The screw-on locks are designed for a variety of applications. Due to their small dimensions, they are often used on furniture doors or garden gates.

## Functional description

These slam-locks are screwed onto the door leaf. They are operated via a 7 mm square socket.