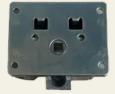

## Functional description

These slam-locks are screwed onto the door leaf. They are operated via a 7 mm square socket.

## **Properties**

- Lock made of zinc-plated steel
- Square nut 7 mm