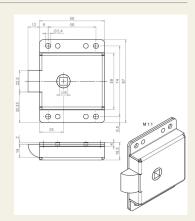

## Surface-mounted box lock with latch

Article No.: V01801420/30

The screw-on locks are designed for a variety of applications. Due to their small dimensions, they are often used on furniture doors or garden gates.

## **Properties**

- Lock made of zinc-plated steel
- Square nut 8 mm

## Functional description

These slam-locks are screwed onto the door leaf. They are operated via an 8 mm square socket.

## Technical specifications

| Material              | Steel             |
|-----------------------|-------------------|
|                       |                   |
| Surface               | Zinc-plated       |
|                       | eu                |
| Colour                | Silver            |
| Nut [mm]              | 8                 |
|                       |                   |
| Material lock housing | Steel Zinc-plated |
|                       |                   |
| Dimensions LxWxH      | 87 x 68 x 19      |
| Backset [mm]          | 25                |
|                       |                   |