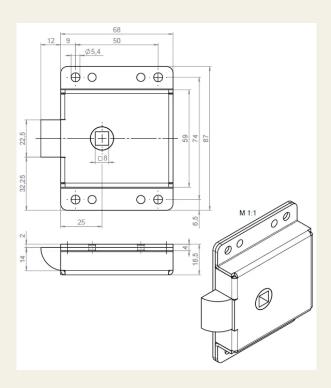

## Surface-mounted box lock with latch

Article No.: V01801420/30

The screw-on locks are designed for a variety of applications. Due to their small dimensions, they are often used on furniture doors or garden gates.

## **Properties**

- Lock made of zinc-plated steel
- Square nut 8 mm

## Functional description

These slam-locks are screwed onto the door leaf. They are operated via an 8 mm square socket.

## Technical specifications

| Material              | Steel             |
|-----------------------|-------------------|
|                       |                   |
| Surface               | Zinc-plated       |
|                       | eu                |
| Colour                | Silver            |
| Nut [mm]              | 8                 |
|                       |                   |
| Material lock housing | Steel Zinc-plated |
|                       |                   |
| Dimensions LxWxH      | 87 x 68 x 19      |
| Backset [mm]          | 25                |
|                       |                   |