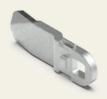

# Zinc-plated steel cam with 2 mm offset

### Article No.: V02005270

The cam serves as height adjustment for a corresponding quarter turn of your choice and can thus compensate for differences between the housing frame and the locking flap. The cams are available in neutral, positive and negative versions, depending on the installation location.

#### **Technical specifications**

| Material               | Steel        |
|------------------------|--------------|
|                        |              |
| Surface                | Zinc-plated  |
|                        |              |
| Colour                 | Silver       |
|                        |              |
| Feature                | With stopper |
|                        |              |
| Length of housing [mm] | 18           |
|                        |              |
| Offset [mm]            | 2            |
|                        |              |
| Cam [mm]               | 45           |
|                        |              |