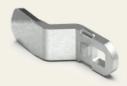

## Zinc-plated steel cam with -10 mm offset

Article No.: V02005390

The cam serves as height adjustment for a corresponding quarter turn of your choice and can thus compensate for differences between the housing frame and the locking flap. The cams are available in neutral, positive and negative versions, depending on the installation location.

## Technical specifications

| Material               | Steel        |
|------------------------|--------------|
|                        |              |
| Surface                | Zinc-plated  |
|                        |              |
| Colour                 | Silver       |
|                        |              |
| Feature                | With stopper |
|                        |              |
| Length of housing [mm] | 18           |
|                        |              |
| Offset [mm]            | -10          |
|                        |              |
| Cam [mm]               | 45           |