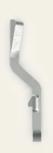

## Zinc-plated steel cam with -10 mm offset

Article No.: V02005390

The cam serves as height adjustment for a corresponding quarter turn of your choice and can thus compensate for differences between the housing frame and the locking flap. The cams are available in neutral, positive and negative versions, depending on the installation location.

## Technical specifications

| Material               | Steel        |
|------------------------|--------------|
|                        |              |
| Surface                | Zinc-plated  |
|                        |              |
| Colour                 | Silver       |
|                        |              |
| Feature                | With stopper |
|                        |              |
| Length of housing [mm] | 18           |
|                        |              |
| Offset [mm]            | -10          |
|                        |              |
| Cam [mm]               | 45           |