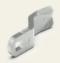

## Zinc-plated steel cam with -10 mm offset

Article No.: V02005390

The cam serves as height adjustment for a corresponding quarter turn of your choice and can thus compensate for differences between the housing frame and the locking flap. The cams are available in neutral, positive and negative versions, depending on the installation location.

## Technical specifications

| Material               | Steel        |
|------------------------|--------------|
|                        |              |
| Surface                | Zinc-plated  |
|                        |              |
| Colour                 | Silver       |
|                        |              |
| Feature                | With stopper |
|                        |              |
| Length of housing [mm] | 18           |
|                        |              |
| Offset [mm]            | -10          |
|                        |              |
| Cam [mm]               | 45           |