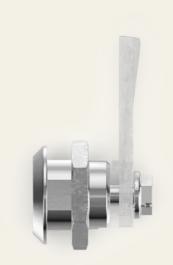

## Zamak rotary bolt housing with Ø 28 mm

Article No.: V02960000

The quarter-turn lock housing holds the lock insert and, in combination with the cam, forms the actual quarter-turn lock, which is finally equipped with a cam tailored to the specific application. As with the cams and insert parts, there are various housing diameters available – from more prominent and solid designs to inconspicuous and more delicate models.