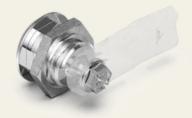

## Zamak rotary bolt housing with Ø 28 mm

Article No.: V02960000

The quarter-turn lock housing holds the lock insert and, in combination with the cam, forms the actual quarter-turn lock, which is finally equipped with a cam tailored to the specific application. As with the cams and insert parts, there are various housing diameters available – from more prominent and solid designs to inconspicuous and more delicate models.