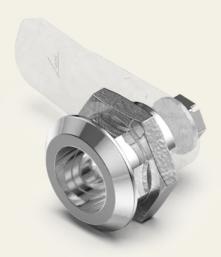

## Zamak rotary bolt housing with Ø 28 mm

Article No.: V02960000

The quarter-turn lock housing holds the lock insert and, in combination with the cam, forms the actual quarter-turn lock, which is finally equipped with a cam tailored to the specific application. As with the cams and insert parts, there are various housing diameters available – from more prominent and solid designs to inconspicuous and more delicate models.