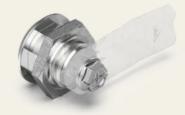

## Article No.: V02960010

The quarter-turn lock housing holds the lock insert and, in combination with the cam, forms the actual quarter-turn lock, which is finally equipped with a cam tailored to the specific application. As with the cams and insert parts, there are various housing diameters available - from more prominent and solid designs to inconspicuous and more delicate models.