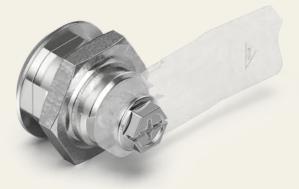

## Article No.: V02960010

The quarter-turn lock housing holds the lock insert and, in combination with the cam, forms the actual quarter-turn lock, which is finally equipped with a cam tailored to the specific application. As with the cams and insert parts, there are various housing diameters available - from more prominent and solid designs to inconspicuous and more delicate models.