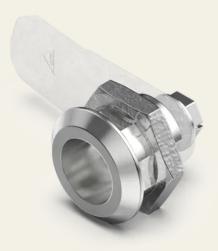

## Article No.: V02960010

The quarter-turn lock housing holds the lock insert and, in combination with the cam, forms the actual quarter-turn lock, which is finally equipped with a cam tailored to the specific application. As with the cams and insert parts, there are various housing diameters available - from more prominent and solid designs to inconspicuous and more delicate models.