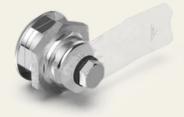

## Stainless steel rotary bolt housing with $\emptyset$ 28 mm

Article No.: V02960030

The quarter-turn lock housing holds the lock insert and, in combination with the cam, forms the actual quarter-turn lock, which is finally equipped with a cam tailored to the specific application. As with the cams and insert parts, there are various housing diameters available – from more prominent and solid designs to inconspicuous and more delicate models.