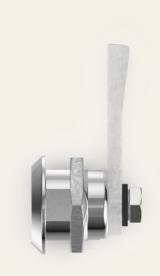

## Stainless steel rotary bolt housing with $\emptyset$ 28 mm

Article No.: V02960030

The quarter-turn lock housing holds the lock insert and, in combination with the cam, forms the actual quarter-turn lock, which is finally equipped with a cam tailored to the specific application. As with the cams and insert parts, there are various housing diameters available – from more prominent and solid designs to inconspicuous and more delicate models.