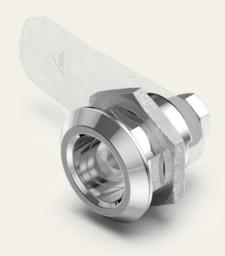

## Stainless steel rotary bolt housing with $\emptyset$ 28 mm

Article No.: V02960030

The quarter-turn lock housing holds the lock insert and, in combination with the cam, forms the actual quarter-turn lock, which is finally equipped with a cam tailored to the specific application. As with the cams and insert parts, there are various housing diameters available – from more prominent and solid designs to inconspicuous and more delicate models.