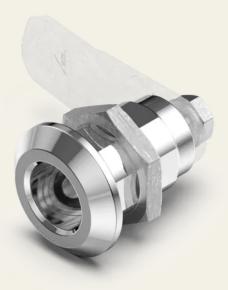

## Zamak rotary bolt housing with Ø 32 mm

## Article No.: V02962200

The quarter-turn lock housing holds the lock insert and, in combination with the cam, forms the actual quarter-turn lock, which is finally equipped with a cam tailored to the specific application. As with the cams and insert parts, there are various housing diameters available - from more prominent and solid designs to inconspicuous and more delicate models.

## **Technical specifications**

| Material                  | Zinc die        |
|---------------------------|-----------------|
|                           |                 |
| Surface                   | Chrome-plated   |
|                           |                 |
| Colour                    | Silver          |
|                           |                 |
| Installation opening [mm] | ⊠ 20.2 × Ø 22.2 |
|                           |                 |
| Length of housing [mm]    | 30              |
|                           |                 |
| Housing diameter [mm]     | Ø 32            |