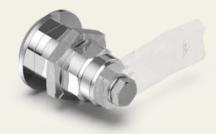

## Zamak rotary bolt housing with Ø 32 mm

## Article No.: V02962200

The quarter-turn lock housing holds the lock insert and, in combination with the cam, forms the actual quarter-turn lock, which is finally equipped with a cam tailored to the specific application. As with the cams and insert parts, there are various housing diameters available - from more prominent and solid designs to inconspicuous and more delicate models.

## **Technical specifications**

| Material                  | Zinc die        |
|---------------------------|-----------------|
|                           |                 |
| Surface                   | Chrome-plated   |
|                           |                 |
| Colour                    | Silver          |
|                           |                 |
| Installation opening [mm] | ⊠ 20.2 × Ø 22.2 |
|                           |                 |
| Length of housing [mm]    | 30              |
|                           |                 |
| Housing diameter [mm]     | Ø 32            |