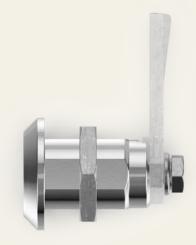

## Zamak rotary bolt housing with Ø 32 mm

## Article No.: V02962200

The quarter-turn lock housing holds the lock insert and, in combination with the cam, forms the actual quarter-turn lock, which is finally equipped with a cam tailored to the specific application. As with the cams and insert parts, there are various housing diameters available - from more prominent and solid designs to inconspicuous and more delicate models.

## **Technical specifications**

| Material                  | Zinc die        |
|---------------------------|-----------------|
|                           |                 |
| Surface                   | Chrome-plated   |
|                           |                 |
| Colour                    | Silver          |
|                           |                 |
| Installation opening [mm] | ⊠ 20.2 × Ø 22.2 |
|                           |                 |
| Length of housing [mm]    | 30              |
|                           |                 |
| Housing diameter [mm]     | Ø 32            |