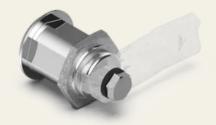

## Stainless steel rotary bolt housing with Ø 28 mm

Article No.: V02962230

The quarter turn lock housing holds the lock insert and, in combination with the cam, forms the actual quarter turn lock, which is finally equipped with a cam tailored to the specific application. As with the cams and insert parts, there are differences in materials and housing diameters – from a more prominent and solid appearance to inconspicuous and rather delicate models.