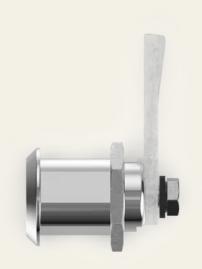

## Stainless steel rotary bolt housing with Ø 28 mm

Article No.: V02962230

The quarter turn lock housing holds the lock insert and, in combination with the cam, forms the actual quarter turn lock, which is finally equipped with a cam tailored to the specific application. As with the cams and insert parts, there are differences in materials and housing diameters – from a more prominent and solid appearance to inconspicuous and rather delicate models.