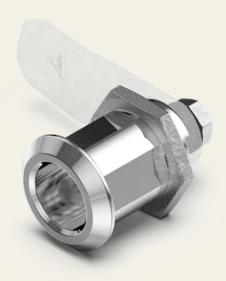

## Stainless steel rotary bolt housing with Ø 28 mm

Article No.: V02962230

The quarter turn lock housing holds the lock insert and, in combination with the cam, forms the actual quarter turn lock, which is finally equipped with a cam tailored to the specific application. As with the cams and insert parts, there are differences in materials and housing diameters – from a more prominent and solid appearance to inconspicuous and rather delicate models.