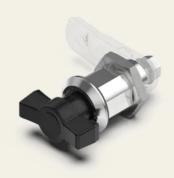

## Mammut quarter turn with black knob handle, low

Article No.: V03701130

The quarter turn with knob handle is a locking solution ideal for use in control cabinets and housings. It offers protection and reliable locking in demanding environments. Thanks to its compact design and wide range of applications, it is ideal for industrial applications where safety and functionality are paramount.