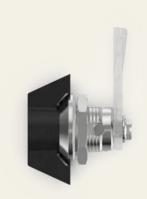

## Mammut quarter turn with black knob handle, low

Article No.: V03701130

The quarter turn with knob handle is a locking solution ideal for use in control cabinets and housings. It offers protection and reliable locking in demanding environments. Thanks to its compact design and wide range of applications, it is ideal for industrial applications where safety and functionality are paramount.

## Technical specifications

| Material                  | Zinc die                               |
|---------------------------|----------------------------------------|
| Surface                   | Powder-coated                          |
| Colour                    | Black                                  |
| Insert                    | Knob handle                            |
| Assembly                  | Partially assembled                    |
| Installation opening [mm] | ⊠ 20.2 x Ø 22.2                        |
| Length of housing [mm]    | 18                                     |
| Housing diameter [mm]     | Ø32                                    |
| Door version              | Right-hand version / Left-hand version |