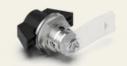

## Mammut quarter turn with black knob handle, low

Article No.: V03701130

The quarter turn with knob handle is a locking solution ideal for use in control cabinets and housings. It offers protection and reliable locking in demanding environments. Thanks to its compact design and wide range of applications, it is ideal for industrial applications where safety and functionality are paramount.