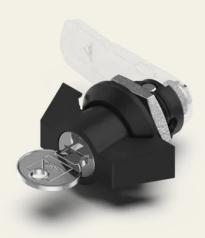

## Cylinder quarter turn with black knob handle, low, different locking

## Article No.: V03723550

The quarter turn with knob handle is a locking solution ideal for use in control cabinets and housings. It offers protection and reliable locking in demanding environments. Thanks to its compact design and wide range of applications, it is ideal for industrial applications where safety and functionality are paramount.