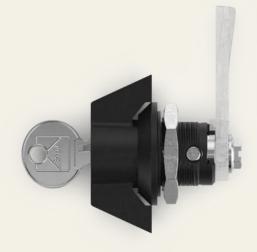

## Cylinder quarter turn with black knob handle, low, different locking

## Article No.: V03723550

The quarter turn with knob handle is a locking solution ideal for use in control cabinets and housings. It offers protection and reliable locking in demanding environments. Thanks to its compact design and wide range of applications, it is ideal for industrial applications where safety and functionality are paramount.