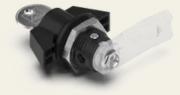

## Cylinder quarter turn with black knob handle, low, different locking

## Article No.: V03723550

The quarter turn with knob handle is a locking solution ideal for use in control cabinets and housings. It offers protection and reliable locking in demanding environments. Thanks to its compact design and wide range of applications, it is ideal for industrial applications where safety and functionality are paramount.