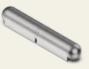

## Stainless steel belt roller with fixed pin 80 mm

## Article No.: V04500420

Our high-quality hinge rollers (hinges) offer maximum stability and a longer service life for door systems that have to withstand particularly high demands. They are ideal for use in safety-relevant areas such as critical infrastructures and are designed to function reliably and with low maintenance even under intensive use. With precise workmanship and robust materials, our hinge rollers guarantee smooth and safe door movement. You can rely on quality that combines strength and durability to protect your equipment.

## Technical specifications

| Material         | Stainless steel                        |
|------------------|----------------------------------------|
|                  |                                        |
| Colour           | Silver                                 |
| Fixing type      | Weldable                               |
| Adjustability    | X-shaft                                |
| Opening angle    | 360                                    |
| Door return      | Prominent                              |
| Feature          | With fixed pin 80 mm                   |
| Dimensions LxWxH | 80 x 13 x 15.5 mm                      |
| Door version     | Right-hand version / Left-hand version |