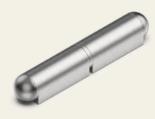

## Stainless steel belt roller with fixed pin 80 mm

## Article No.: V04500420

Our high-quality hinge rollers (hinges) offer maximum stability and a longer service life for door systems that have to withstand particularly high demands. They are ideal for use in safety-relevant areas such as critical infrastructures and are designed to function reliably and with low maintenance even under intensive use. With precise workmanship and robust materials, our hinge rollers guarantee smooth and safe door movement. You can rely on quality that combines strength and durability to protect your equipment.

## Technical specifications

| Material         | Stainless steel                        |
|------------------|----------------------------------------|
|                  |                                        |
| Colour           | Silver                                 |
| Fixing type      | Weldable                               |
| Adjustability    | X-shaft                                |
| Opening angle    | 360                                    |
| Door return      | Prominent                              |
| Feature          | With fixed pin 80 mm                   |
| Dimensions LxWxH | 80 x 13 x 15.5 mm                      |
| Door version     | Right-hand version / Left-hand version |