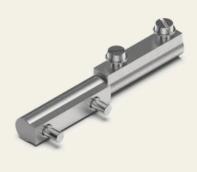

## Stainless steel profile hinge 95 mm

Article No.: V05401400

Profile hinges offer a precise and reliable solution for demanding applications where high stability and durability are required. They are perfectly suited for use in areas that require a high level of security, such as critical infrastructure. Profile hinges ensure smooth and even movement without compromising safety or load capacity.

## Technical specifications

| Material         | Stainless steel                                             |
|------------------|-------------------------------------------------------------|
|                  |                                                             |
| Colour           | Silver                                                      |
|                  |                                                             |
| Fixing type      | Nut fixing                                                  |
|                  |                                                             |
| Adjustability    | X-shaft                                                     |
|                  |                                                             |
| Opening angle    | 360                                                         |
|                  |                                                             |
| Door return      | Prominent                                                   |
|                  |                                                             |
| Feature          | With fixed pin 25.5 mm, with stainless steel slip-on sleeve |
|                  |                                                             |
| Dimensions LxWxH | 95 x 13 x 13 mm                                             |
|                  |                                                             |
| Door version     | Right-hand version / Left-hand version                      |