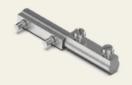

## Stainless steel profile hinge 95 mm

Article No.: V05401400

Profile hinges offer a precise and reliable solution for demanding applications where high stability and durability are required. They are perfectly suited for use in areas that require a high level of security, such as critical infrastructure. Profile hinges ensure smooth and even movement without compromising safety or load capacity.

## Technical specifications

| Material         | Stainless steel                                             |
|------------------|-------------------------------------------------------------|
|                  |                                                             |
| Colour           | Silver                                                      |
|                  |                                                             |
| Fixing type      | Nut fixing                                                  |
|                  |                                                             |
| Adjustability    | X-shaft                                                     |
|                  |                                                             |
| Opening angle    | 360                                                         |
|                  |                                                             |
| Door return      | Prominent                                                   |
|                  |                                                             |
| Feature          | With fixed pin 25.5 mm, with stainless steel slip-on sleeve |
|                  |                                                             |
| Dimensions LxWxH | 95 x 13 x 13 mm                                             |
|                  |                                                             |
| Door version     | Right-hand version / Left-hand version                      |