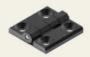

## Hinge zinc die, black, 40x40

## Article No.: V05405340

This corner hinge is a popular component, particularly in machine and plant engineering, thanks to its stability, aesthetics and functionality.

The die-cast zinc corner hinge is one of the most popular hinges in the corner hinge product family. The black powder coating gives the hinge an elegant appearance.

## **Technical specifications**

| Material         | Zinc die                               |
|------------------|----------------------------------------|
| - <i>(</i>       |                                        |
| Surface          | Powder-coated                          |
| Colour           | Black                                  |
| Fixing type      | Nut fixing                             |
| Adjustability    | X-shaft                                |
| Opening angle    | 180                                    |
| Door return      | Prominent                              |
| Dimensions LxWxH | 40 x 40 x 9 mm                         |
| Door version     | Right-hand version / Left-hand version |