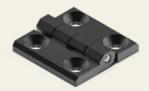

## Hinge zinc die, black, 40x40

## Article No.: V05405340

This corner hinge is a popular component, particularly in machine and plant engineering, thanks to its stability, aesthetics and functionality.

The die-cast zinc corner hinge is one of the most popular hinges in the corner hinge product family. The black powder coating gives the hinge an elegant appearance.

## **Technical specifications**

| Material         | Zinc die                               |
|------------------|----------------------------------------|
| - <i>(</i>       |                                        |
| Surface          | Powder-coated                          |
| Colour           | Black                                  |
| Fixing type      | Nut fixing                             |
| Adjustability    | X-shaft                                |
| Opening angle    | 180                                    |
| Door return      | Prominent                              |
| Dimensions LxWxH | 40 x 40 x 9 mm                         |
| Door version     | Right-hand version / Left-hand version |