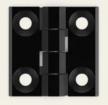

## Hinge zinc die, black, 40x40

## Article No.: V05405340

This corner hinge is a popular component, particularly in machine and plant engineering, thanks to its stability, aesthetics and functionality.

The die-cast zinc corner hinge is one of the most popular hinges in the corner hinge product family. The black powder coating gives the hinge an elegant appearance.

## **Technical specifications**

| Material         | Zinc die                               |
|------------------|----------------------------------------|
| - <i>(</i>       |                                        |
| Surface          | Powder-coated                          |
| Colour           | Black                                  |
| Fixing type      | Nut fixing                             |
| Adjustability    | X-shaft                                |
| Opening angle    | 180                                    |
| Door return      | Prominent                              |
| Dimensions LxWxH | 40 x 40 x 9 mm                         |
| Door version     | Right-hand version / Left-hand version |