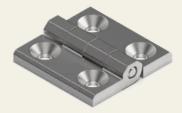

## Stainless steel hinge 50x50

## Article No.: V05405410

This corner hinge is a popular component in machine and plant engineering thanks to its stability, aesthetics and functionality.

The stainless steel corner hinge offers all the advantages of other corner hinges, but with the added benefit of maximum weather resistance thanks to the AISI316 (V4A) material.

## Technical specifications

| Material         | Stainless steel                        |
|------------------|----------------------------------------|
| Colour           | Silver                                 |
| Fixing type      | Nut fixing                             |
| Adjustability    | X-shaft                                |
| Opening angle    | 180                                    |
| Door return      | Prominent                              |
| Dimensions LxWxH | 50 x 50 x 11.5 mm                      |
| Door version     | Right-hand version / Left-hand version |