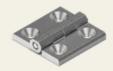

## Stainless steel hinge 50x50

## Article No.: V05405410

This corner hinge is a popular component in machine and plant engineering thanks to its stability, aesthetics and functionality.

The stainless steel corner hinge offers all the advantages of other corner hinges, but with the added benefit of maximum weather resistance thanks to the AISI316 (V4A) material.

## Technical specifications

| Material         | Stainless steel                        |
|------------------|----------------------------------------|
| Colour           | Silver                                 |
| Fixing type      | Nut fixing                             |
| Adjustability    | X-shaft                                |
| Opening angle    | 180                                    |
| Door return      | Prominent                              |
| Dimensions LxWxH | 50 x 50 x 11.5 mm                      |
| Door version     | Right-hand version / Left-hand version |