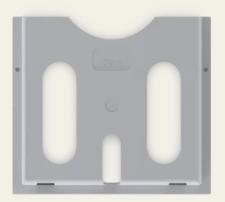

## Properties

- For standard formats up to DIN A4
- Adhesive and screw-on
- Universal use, e.g. for machine plans, work plans, operating instructions

## **Technical specifications**

| Material         | Composite materials |
|------------------|---------------------|
|                  |                     |
| Surface          | Matt                |
|                  |                     |
| Colour           | Grey                |
|                  |                     |
| Fixing type      | Screw and adhesive  |
|                  |                     |
| Feature          | With handle inserts |
|                  |                     |
| Dimensions LxWxH | 250 x 236 x 32.5 mm |