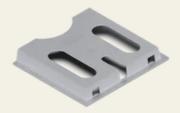

## Properties

- For standard formats up to DIN A4
- Adhesive and screw-on
- Universal use, e.g. for machine plans, work plans, operating instructions

## **Technical specifications**

| Material         | Composite materials |
|------------------|---------------------|
|                  |                     |
| Surface          | Matt                |
|                  |                     |
| Colour           | Grey                |
|                  |                     |
| Fixing type      | Screw and adhesive  |
|                  |                     |
| Feature          | With handle inserts |
|                  |                     |
| Dimensions LxWxH | 250 x 236 x 32.5 mm |