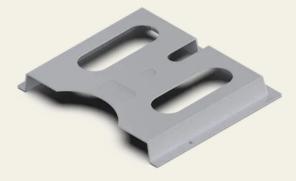

## Properties

- For standard formats up to DIN A4
- Adhesive and screw-on
- Universal use, e.g. for machine plans, work plans, operating instructions

## **Technical specifications**

| Material         | Composite materials |
|------------------|---------------------|
|                  |                     |
| Surface          | Matt                |
|                  |                     |
| Colour           | Grey                |
|                  |                     |
| Fixing type      | Screw and adhesive  |
|                  |                     |
| Feature          | With handle inserts |
|                  |                     |
| Dimensions LxWxH | 250 x 236 x 32.5 mm |