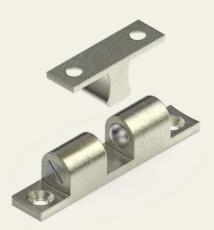

## Spring-loaded ball, brass, nickel-plated, size 2

## Article No.: V37704110

The spring-loaded ball catch is an ideal addition to doors and inspection flaps in cabinet construction or mechanical engineering and ensures that bolted components are held securely and stably in place by means of a simple locking mechanism using spring-loaded balls. Various sizes are available in our product range.