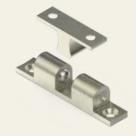

## Spring-loaded ball, brass, nickel-plated, size 2

## Article No.: V37704110

The spring-loaded ball catch is an ideal addition to doors and inspection flaps in cabinet construction or mechanical engineering and ensures that bolted components are held securely and stably in place by means of a simple locking mechanism using spring-loaded balls. Various sizes are available in our product range.