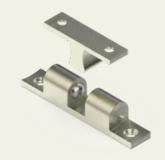

## Spring-loaded ball, brass, nickel-plated, size 2a

Article No.: V37704120

The spring-loaded ball catch is an ideal addition to doors and inspection flaps in cabinet construction or mechanical engineering and ensures that bolted components are held securely and stably in place by means of a simple locking mechanism using spring-loaded balls. Various sizes are available in our product range.