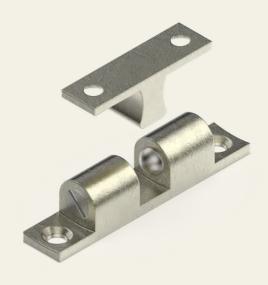

## Spring-loaded ball, brass, nickel-plated, size 2a

Article No.: V37704120

The spring-loaded ball catch is an ideal addition to doors and inspection flaps in cabinet construction or mechanical engineering and ensures that bolted components are held securely and stably in place by means of a simple locking mechanism using spring-loaded balls. Various sizes are available in our product range.