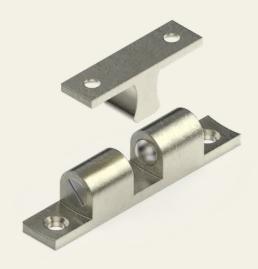

## Spring-loaded ball, brass, nickel-plated, size 3

Article No.: V37704130

The spring-loaded ball catch is an ideal addition to doors and inspection flaps in cabinet construction or mechanical engineering and ensures that bolted components are held securely and stably in place by means of a simple locking mechanism using spring-loaded balls. Various sizes are available in our product range.

## Technical specifications

| Material | Brass                             |
|----------|-----------------------------------|
|          |                                   |
| Surface  | Nickel-plated                     |
|          |                                   |
| Colour   | Silver                            |
|          |                                   |
| Feature  | Stainless steel springs and balls |