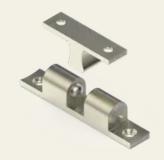

## Spring-loaded ball, brass, nickel-plated, size 3

Article No.: V37704130

The spring-loaded ball catch is an ideal addition to doors and inspection flaps in cabinet construction or mechanical engineering and ensures that bolted components are held securely and stably in place by means of a simple locking mechanism using spring-loaded balls. Various sizes are available in our product range.

## Technical specifications

| Material | Brass                             |
|----------|-----------------------------------|
|          |                                   |
| Surface  | Nickel-plated                     |
|          |                                   |
| Colour   | Silver                            |
|          |                                   |
| Feature  | Stainless steel springs and balls |