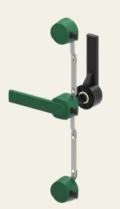

## VARILOX multi-point cold room lock with plastic handle

## Article No.: VARILOX.MP

With Varilox, the STUV engineers have conceived and designed a modular pressing lever handle locking system that can be individually configured. Tubular or lifthandle? Elegant stainless steel look or classic black? The modular system makes it easy to combine different decorative panels and handle variants.

### Functional description

Our VARILOX multi-point locking system with plastic handle can be configured as a pressing lever handle only or with an additional snap-in function. The modular system also comes with a selection of different key actuations and loose square pins for on-site adjustment of the door thickness.