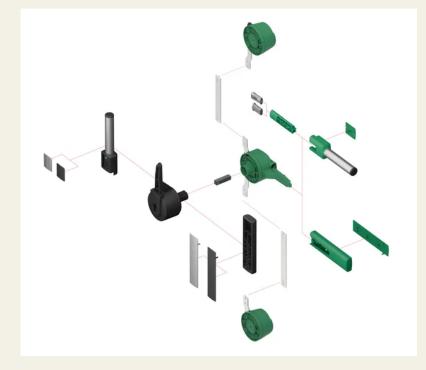

### Functional description

Our VARILOX multi-point locking system with plastic handle can be configured as a pressing lever handle only or with an additional snap-in function. The modular system also comes with a selection of different key actuations and loose square pins for on-site adjustment of the door thickness.