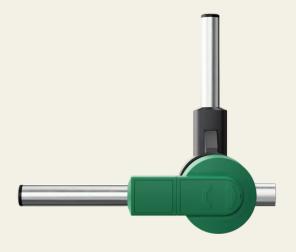

## VARILOX multi-point cold room lock with plastic handle

## Article No.: VARILOX.MP

With Varilox, the STUV engineers have conceived and designed a modular pressing lever handle locking system that can be individually configured. Tubular or lifthandle? Elegant stainless steel look or classic black? The modular system makes it easy to combine different decorative panels and handle variants.

### Functional description

Our VARILOX multi-point locking system with plastic handle can be configured as a pressing lever handle only or with an additional snap-in function. The modular system also comes with a selection of different key actuations and loose square pins for on-site adjustment of the door thickness.