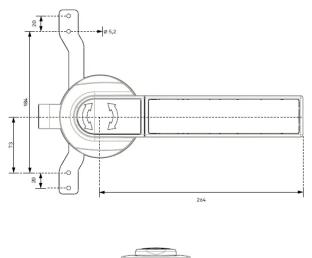

### Functional description

Our VARILOX multi-point locking system with plastic handle can be configured as a pressing lever handle only or with an additional snap-in function. The modular system also comes with a selection of different key actuations and loose square pins for on-site adjustment of the door thickness.

#### Technical data

Door thickness [mm]

60 to 180

Material

Composite materials

Surface

Coloured

Technical data

| Colour                     | RAL 9.005                              |
|----------------------------|----------------------------------------|
|                            |                                        |
| Door version               | Right-hand version / left-hand version |
|                            |                                        |
| Temperature range          | -40°C to +80°C                         |
| Door thickness             | 60 to 180                              |
|                            |                                        |
| Locking function           | Presses                                |
| Locking type               | Profile cylinder, Kaba, blind          |
| Multi-point locking system | Yes                                    |
| Door type                  | Hinged door                            |
| Backset [mm]               | 80                                     |
|                            |                                        |