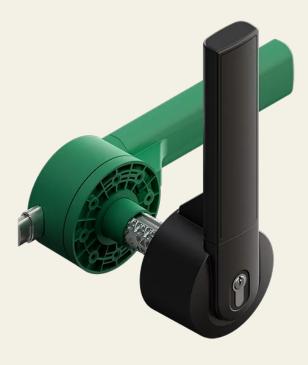

## VARILOX multi-point cold room lock with plastic handle

## Article No.: VARILOX.MP

With Varilox, the STUV engineers have conceived and designed a modular pressing lever handle locking system that can be individually configured. Tubular or lifthandle? Elegant stainless steel look or classic black? The modular system makes it easy to combine different decorative panels and handle variants.

### Functional description

Our VARILOX multi-point locking system with plastic handle can be configured as a pressing lever handle only or with an additional snap-in function. The modular system also comes with a selection of different key actuations and loose square pins for on-site adjustment of the door thickness.