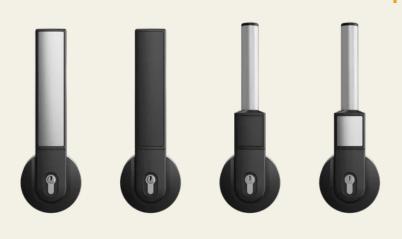

## Article No.: VARILOX.MP

With Varilox, the STUV engineers have conceived and designed a modular pressing lever handle locking system that can be individually configured. Tubular or lifthandle? Elegant stainless steel look or classic black? The modular system makes it easy to combine different decorative panels and handle variants.

### Functional description

Our VARILOX multi-point locking system with plastic handle can be configured as a pressing lever handle only or with an additional snap-in function. The modular system also comes with a selection of different key actuations and loose square pins for on-site adjustment of the door thickness.