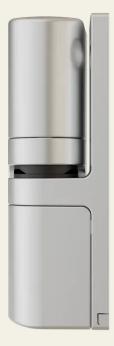

# VARIOFLEX cold room corner hinge, composite materials, up to 80kg load capacity

Article No.: VARIOFLEX2.KG80.EDG

## **Properties**

- 3D adjustability
- Load capacity up to 80 kg
- Opening angle 180°
- Available in different colours
- Available in rising or non rising
- Easy and quick assembly
- Optional: available as spring variant or with cable entry
- Latching function at 120° (rising version only)
- For doors with an offset of 49 mm or more, centre of rotation 29 mm
- Lift-off version, with anti-lift-out device (secured second mounting)
- Covering caps with security