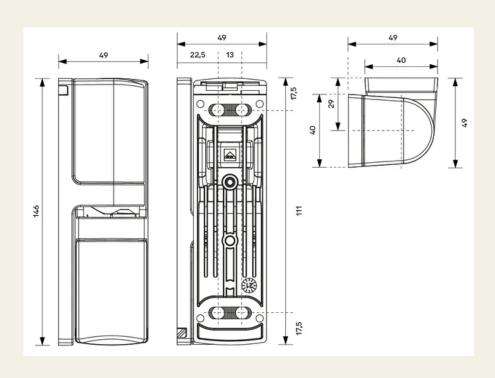

## **Properties**

- 3D adjustability
- Load capacity up to 80 kg
- Opening angle 180°
- Available in different colours
- Available in rising or non rising
- Easy and quick assembly
- Optional: available as spring variant or with cable entry
- Latching function at 120° (rising version only)
- For doors with an offset of 49 mm or more, centre of rotation 29 mm
- Lift-off version, with anti-lift-out device (secured second mounting)
- Covering caps with security

### Technical data

| Load capacity [kg] | up to 80                               |
|--------------------|----------------------------------------|
| Offset [mm]        | from 49                                |
|                    |                                        |
| Material           | Composite materials                    |
| Surface            | Coloured                               |
| Colour             | RAL XXXX                               |
| Door version       | Right-hand version / left-hand version |
| Adjustability      | 3D                                     |
| Opening angle      | 180°                                   |
| Door type          | Hinged door                            |
| Accessories        | Shims                                  |
| Gradient           | Yes / No                               |
| Load capacity      | up to 80                               |
| Offset             | from 49                                |
| Security           | Yes                                    |