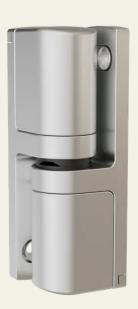

# VARIOFLEX cold room corner hinge, composite materials, up to 80kg load capacity

Article No.: VARIOFLEX2.KG80.EDG

## **Properties**

- 3D adjustability
- Load capacity up to 80 kg
- Opening angle 180°
- Available in different colours
- Available in rising or non rising
- Easy and quick assembly
- Optional: available as spring variant or with cable entry
- Latching function at 120° (rising version only)
- For doors with an offset of 49 mm or more, centre of rotation 29 mm
- Lift-off version, with anti-lift-out device (secured second mounting)
- Covering caps with security

# Functional description

The Varioflex corner hinge made of stainless steel is ideal for insert parts on heavy doors or doors in very aggressive environments. By using investment casting in stainless steel, we achieve load-bearing capacities of up to 160 kg with increased corrosion resistance. In addition to design elements, you can also choose other functions from the modular system.