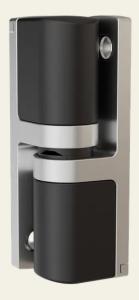

# VARIOFLEX cold room corner hinge, composite materials, up to 80kg load capacity

Article No.: VARIOFLEX2.KG80.EDG

## **Properties**

- 3D adjustability
- Load capacity up to 80 kg
- Opening angle 180°
- Available in different colours
- Available in rising or non rising
- Easy and quick assembly
- Optional: available as spring variant or with cable entry
- Latching function at 120° (rising version only)
- For doors with an offset of 49 mm or more, centre of rotation 29 mm
- Lift-off version, with anti-lift-out device (secured second mounting)
- Covering caps with security

# Functional description

The Varioflex corner hinge made of stainless steel is ideal for insert parts on heavy doors or doors in very aggressive environments. By using investment casting in stainless steel, we achieve load-bearing capacities of up to 160 kg with increased corrosion resistance. In addition to design elements, you can also choose other functions from the modular system.