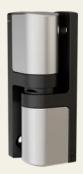

# VARIOFLEX cold room corner hinge, composite materials, up to 80kg load capacity

Article No.: VARIOFLEX2.KG80.EDG

## **Properties**

- 3D adjustability
- Load capacity up to 80 kg
- Opening angle 180°
- Available in different colours
- Available in rising or non rising
- Easy and quick assembly
- Optional: available as spring variant or with cable entry
- Latching function at 120° (rising version only)
- For doors with an offset of 49 mm or more, centre of rotation 29 mm
- Lift-off version, with anti-lift-out device (secured second mounting)
- Covering caps with security