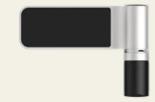

# VARIOFLEX cold room flap hinge, composite materials, up to 80kg load capacity

Article No.: VARIOFLEX2.KG80.FLP

# Functional description

The VARIOFLEX2 flap hinge made of composite materials is ideal for insert parts on light to medium-weight flush doors. By using glass fibre-reinforced composite materials, we achieve load-bearing capacities of up to 80 kg without losing corrosion resistance. In addition to design elements, you can also choose other functions from the modular system.