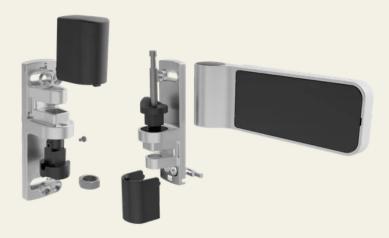

# **Properties**

- 2D adjustability
- Load capacity up to 80 kg
- Opening angle 180°
- Available in different colours
- Available in rising or non rising
- Easy and quick assembly
- Latching function at 120° (rising version only)
- For flush doors, centre of rotation 29 mm
- Covering caps with security

# Functional description

The VARIOFLEX2 flap hinge made of composite materials is ideal for insert parts on light to medium-weight flush doors. By using glass fibre-reinforced composite materials, we achieve load-bearing capacities of up to 80 kg without losing corrosion resistance. In addition to design elements, you can also choose other functions from the modular system.