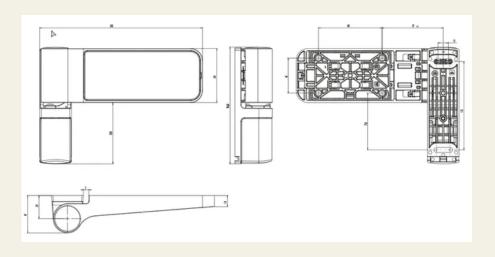

#### Technical data

# Technical data

| Load capacity [kg] | up to 80                               |
|--------------------|----------------------------------------|
|                    |                                        |
| Material           | Composite materials                    |
|                    |                                        |
| Surface            | Coloured                               |
| Colour             | RAL XXXX                               |
|                    |                                        |
| Door version       | Right-hand version / left-hand version |
| Adjustability      | 2D                                     |
|                    |                                        |
| Opening angle      | 180°                                   |
| Door type          | Hinged door                            |
| Accessories        | Shims                                  |
| Gradient           | Yes / No                               |
| Load capacity      | up to 80                               |
| Offset             | 0                                      |
| Security           | No                                     |
| Offset [mm]        | 0                                      |