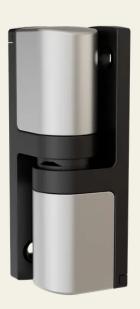

## VARIOFLEX cold store hinge

Article No.: VARIOFLEX2.SYSTEM

The new VARIOFLEX hinge system in the smart modular system enables customised and simple configuration for every requirement and need. The modular system offers a huge range of options.

### **Properties**

- Reduce storage costs thanks to a smart modular system
- 3D adjustability
- Load capacity up to 160 kg
- Opening angle 180°
- Available in different colours and materials
- Available in rising or non rising
- Easy and quick assembly
- Optional: Available in a flap design, as a spring variant or with a cable entry
- Latching function at 120° (rising version only)
- For doors with an offset of 49 mm or more, centre of rotation 29 mm
- Lift-off version, with anti-lift-out protection (secured 2nd storage)
- Covering caps with security
- Matching 5 and 8 mm shims

#### Functional description

The Varioflex corner hinge made of stainless steel is ideal for insert parts on heavy doors or doors in very aggressive environments. By using investment casting in stainless steel, we achieve load-bearing capacities of up to 160 kg with increased corrosion resistance. In addition to design elements, you can also choose other functions from the modular system.