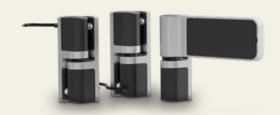

## VARIOFLEX cold store hinge

Article No.: VARIOFLEX2.SYSTEM

The new VARIOFLEX hinge system in the smart modular system enables customised and simple configuration for every requirement and need. The modular system offers a huge range of options.

### **Properties**

- Reduce storage costs thanks to a smart modular system
- 3D adjustability
- Load capacity up to 160 kg
- Opening angle 180°
- Available in different colours and materials
- Available in rising or non rising
- Easy and quick assembly
- Optional: Available in a flap design, as a spring variant or with a cable entry
- Latching function at 120° (rising version only)
- For doors with an offset of 49 mm or more, centre of rotation 29 mm
- Lift-off version, with anti-lift-out protection (secured 2nd storage)
- Covering caps with security
- Matching 5 and 8 mm shims

#### Functional description

The Varioflex corner hinge made of stainless steel is ideal for insert parts on heavy doors or doors in very aggressive environments. By using investment casting in stainless steel, we achieve load-bearing capacities of up to 160 kg with increased corrosion resistance. In addition to design elements, you can also choose other functions from the modular system.