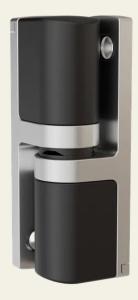

## VARIOFLEX cold store hinge

Article No.: VARIOFLEX2.SYSTEM

The new VARIOFLEX hinge system in the smart modular system enables customised and simple configuration for every requirement and need. The modular system offers a huge range of options.

### **Properties**

- Reduce storage costs thanks to a smart modular system
- 3D adjustability
- Load capacity up to 160 kg
- Opening angle 180°
- Available in different colours and materials
- Available in rising or non rising
- Easy and quick assembly
- Optional: Available in a flap design, as a spring variant or with a cable entry
- Latching function at 120° (rising version only)
- For doors with an offset of 49 mm or more, centre of rotation 29 mm
- Lift-off version, with anti-lift-out protection (secured 2nd storage)
- Covering caps with security
- Matching 5 and 8 mm shims

#### Functional description

The Varioflex corner hinge made of stainless steel is ideal for insert parts on heavy doors or doors in very aggressive environments. By using investment casting in stainless steel, we achieve load-bearing capacities of up to 160 kg with increased corrosion resistance. In addition to design elements, you can also choose other functions from the modular system.