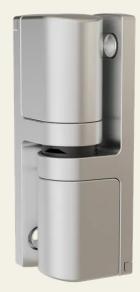

## VARIOFLEX cold store hinge

Article No.: VARIOFLEX2.SYSTEM

The new VARIOFLEX hinge system in the smart modular system enables customised and simple configuration for every requirement and need. The modular system offers a huge range of options.

### **Properties**

- Reduce storage costs thanks to a smart modular system
- 3D adjustability
- Load capacity up to 160 kg
- Opening angle 180°
- Available in different colours and materials
- Available in rising or non rising
- Easy and quick assembly
- Optional: Available in a flap design, as a spring variant or with a cable entry
- Latching function at 120° (rising version only)
- For doors with an offset of 49 mm or more, centre of rotation 29 mm
- Lift-off version, with anti-lift-out protection (secured 2nd storage)
- Covering caps with security
- Matching 5 and 8 mm shims

#### Functional description

The Varioflex corner hinge made of stainless steel is ideal for insert parts on heavy doors or doors in very aggressive environments. By using investment casting in stainless steel, we achieve load-bearing capacities of up to 160 kg with increased corrosion resistance. In addition to design elements, you can also choose other functions from the modular system.