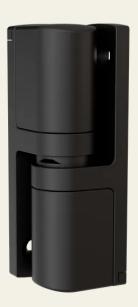

## VARIOFLEX cold store hinge

Article No.: VARIOFLEX2.SYSTEM

The new VARIOFLEX hinge system in the smart modular system enables customised and simple configuration for every requirement and need. The modular system offers a huge range of options.

### **Properties**

- Reduce storage costs thanks to a smart modular system
- 3D adjustability
- Load capacity up to 160 kg
- Opening angle 180°
- Available in different colours and materials
- Available in rising or non rising
- Easy and quick assembly
- Optional: Available in a flap design, as a spring variant or with a cable entry
- Latching function at 120° (rising version only)
- For doors with an offset of 49 mm or more, centre of rotation 29 mm
- Lift-off version, with anti-lift-out protection (secured 2nd storage)
- Covering caps with security
- Matching 5 and 8 mm shims

#### Functional description

The Varioflex corner hinge made of stainless steel is ideal for insert parts on heavy doors or doors in very aggressive environments. By using investment casting in stainless steel, we achieve load-bearing capacities of up to 160 kg with increased corrosion resistance. In addition to design elements, you can also choose other functions from the modular system.