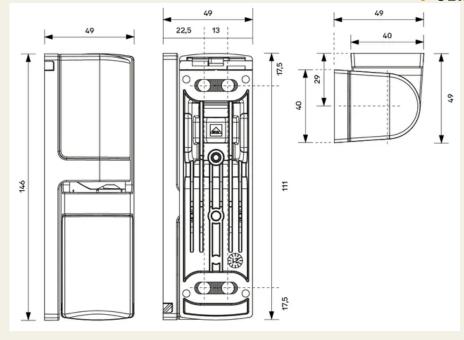

### **Properties**

- Reduce storage costs thanks to a smart modular system
- 3D adjustability
- Load capacity up to 160 kg
- Opening angle 180°
- Available in different colours and materials
- Available in rising or non rising
- Easy and quick assembly
- Optional: Available in a flap design, as a spring variant or with a cable entry
- Latching function at 120° (rising version only)
- For doors with an offset of 49 mm or more, centre of rotation 29 mm
- Lift-off version, with anti-lift-out protection (secured 2nd storage)
- Covering caps with security
- Matching 5 and 8 mm shims

#### Functional description

The Varioflex corner hinge made of stainless steel is ideal for insert parts on heavy doors or doors in very aggressive environments. By using investment casting in stainless steel, we achieve load-bearing capacities of up to 160 kg with increased corrosion resistance. In addition to design elements, you can also choose other functions from the modular system.